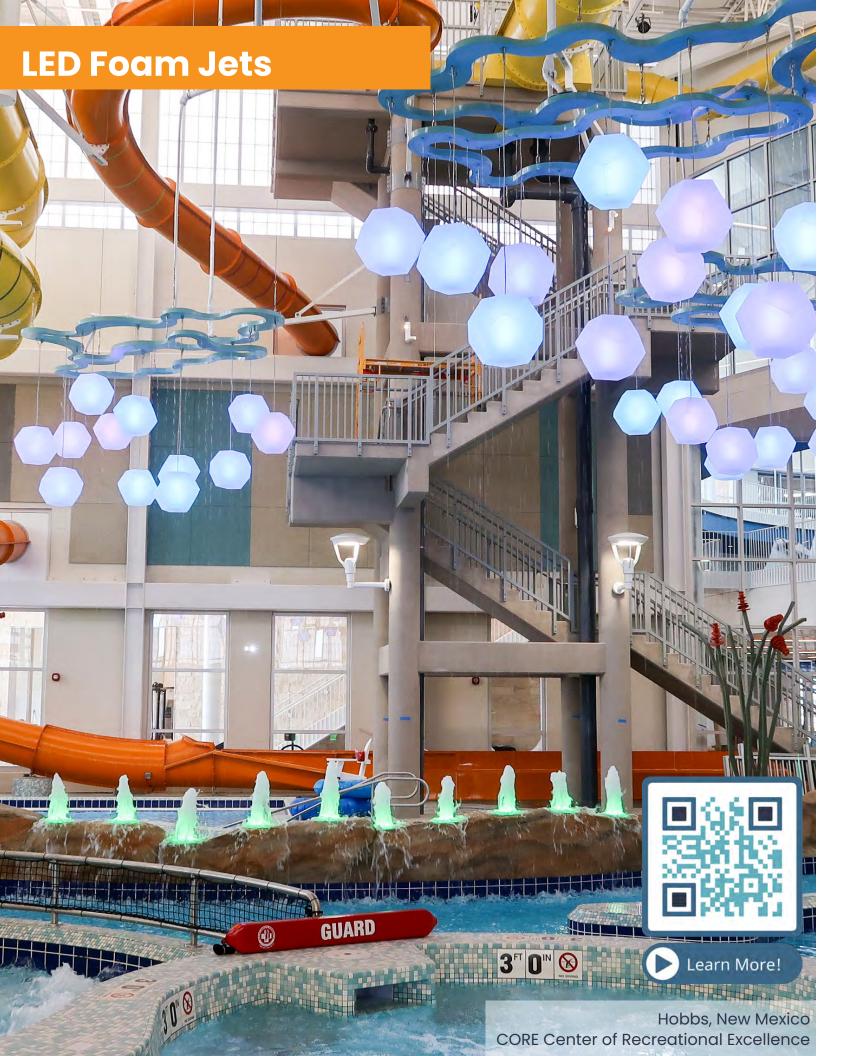

35'x44' [10.6 m x 13.4 m]

Total Features 22

Water Requirements 875 GPM [3,312 LPM]





#### **Classic Series 250st**

Suggested Pool 48'x40' [14.6 m x 12.1 m]

Total Features 19

Water Requirements 717 GPM [2,714 LPM]





#### **Classic Series 400st**



#### **Classic Series 450st**



#### **Classic Series 600st**



Suggested Pool 65' x 85' [19.8 m x 25.9 m]

Total Features 55

Water Requirements 2,977 GPM [11,269 LPM]

#### **Classic Series 700st**



#### **Classic Series MPU**



Suggested Pool 88' x 73' [26.8 m x 22.2 m]

Total Features 75

Water Requirements 3,250 GPM [12, 302 LPM]

Suggested Pool 95' x 95' [28.9 m x 28.9 m]

Total Features 82

Water Requirements 3,299 GPM [12,488 LPM]

## Flush Mount Ground Sprays

From tots to teens, ground sprays offer fun for all ages!









Gusher Jet

Silhouette Fish Pop Jet





Silhouette Lilypad Pop Jet

Silhouette Bird Track Pop Jet



Directional Arch Jet

Directional Pop Jet



Split Jet







### Ground Features

Whether intended as a stand-alone feature or as an addition to a play unit, our ground features add muchneeded fun.











Spray Arch Pedestal Blaster





Streamline Radial Bollard



Split Spray Hoop



Streamline Water Dome



Down Jet Blade Spray





Lakeside Radial Jet Bollard

Lakeside Swivel Jet Bollard



















## Lazy River Features

Spray features bring interaction to lazy rivers, while our creative design matches those features to your theme for an immersive experience.





Bamboo Down Jets





2- Way Tippy Bucket Arm



Overhead Tippy Buckets













## Special Solutio