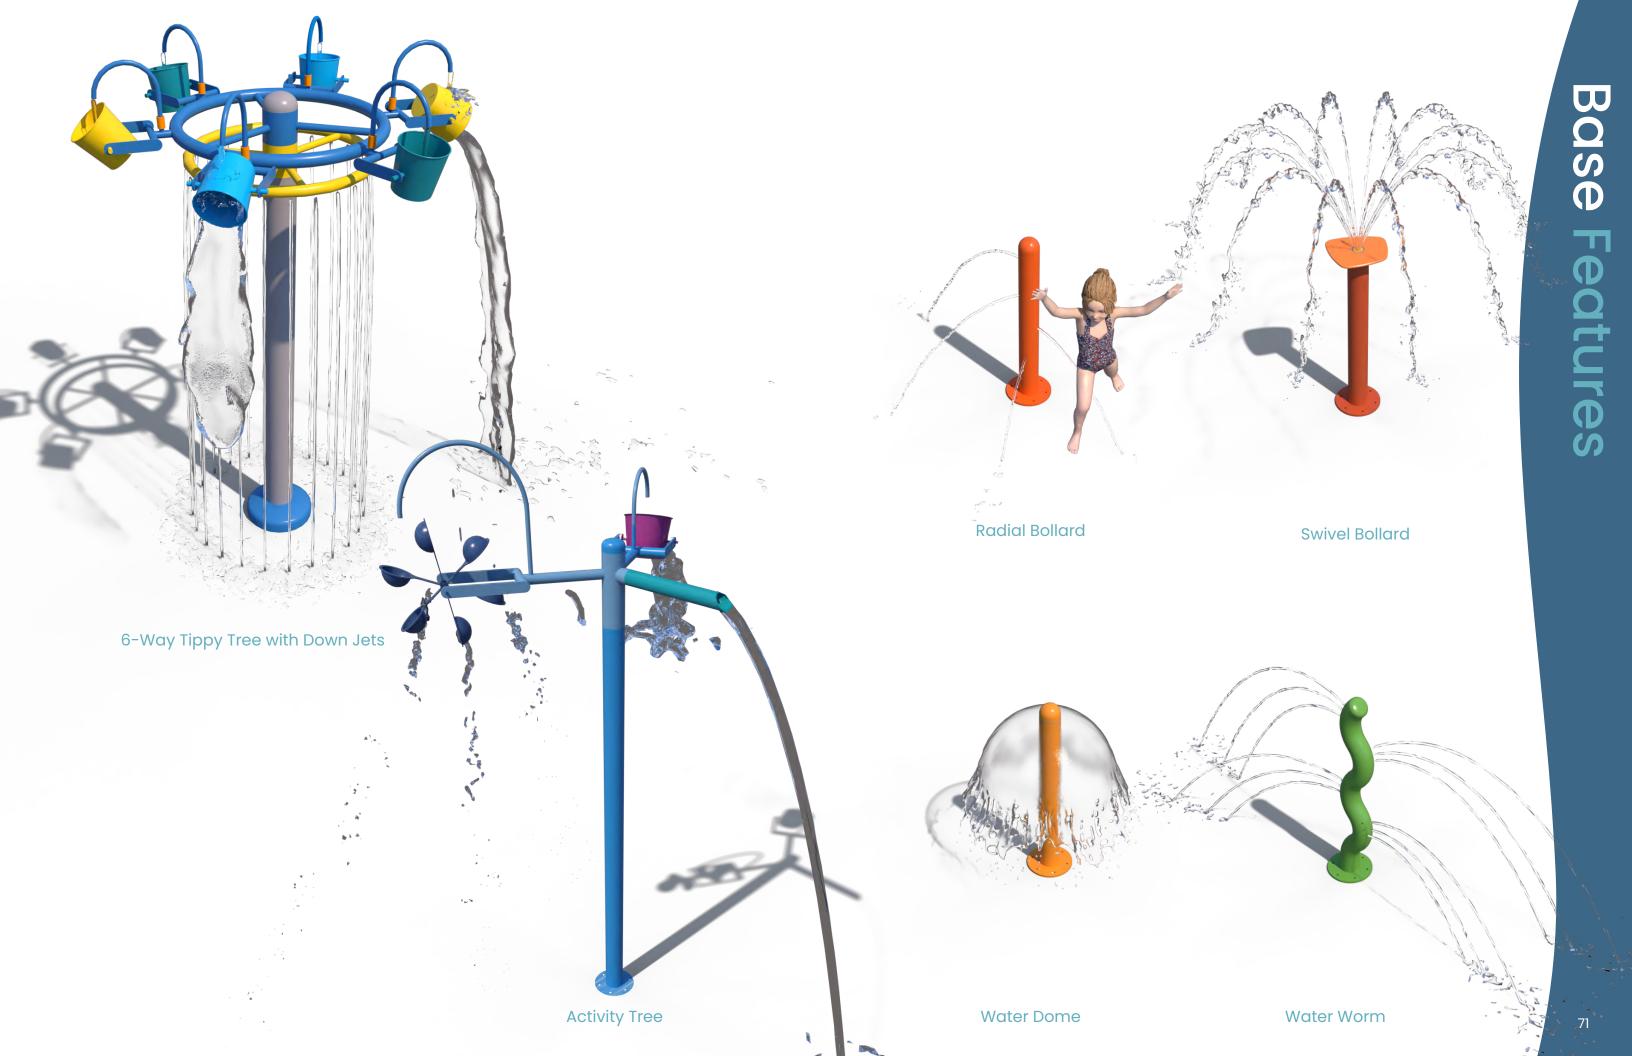

### Ground Features

Whether intended as a stand-alone feature or as an addition to a play unit, our ground features add muchneeded fun.

Spray Arch Pedestal Blaster

Streamline Radial Bollard

Split Spray Hoop

Streamline Water Dome

Down Jet Blade Spray

Lakeside Radial Jet Bollard

Lakeside Swivel Jet Bollard