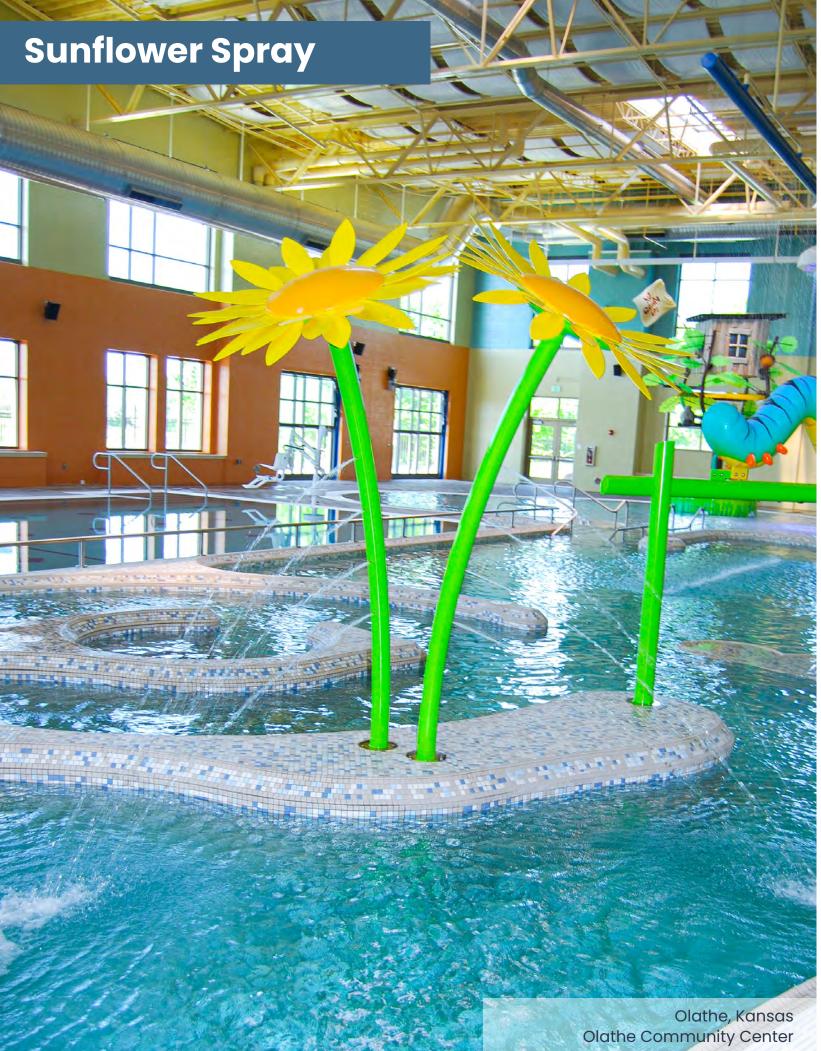

### Ground Features

Whether intended as a stand-alone feature or as an addition to a play unit, our ground features add muchneeded fun.

Spray Arch Pedestal Blaster

Streamline Radial Bollard

Split Spray Hoop

Streamline Water Dome

Down Jet Blade Spray

Lakeside Radial Jet Bollard

Lakeside Swivel Jet Bollard