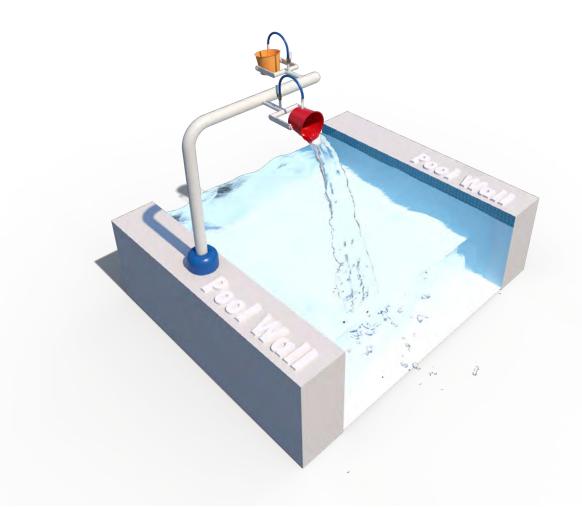

## Lazy River Features

Spray features bring interaction to lazy rivers, while our creative design matches those features to your theme for an immersive experience.

Bamboo Down Jets

2- Way Tippy Bucket Arm

Overhead Tippy Buckets