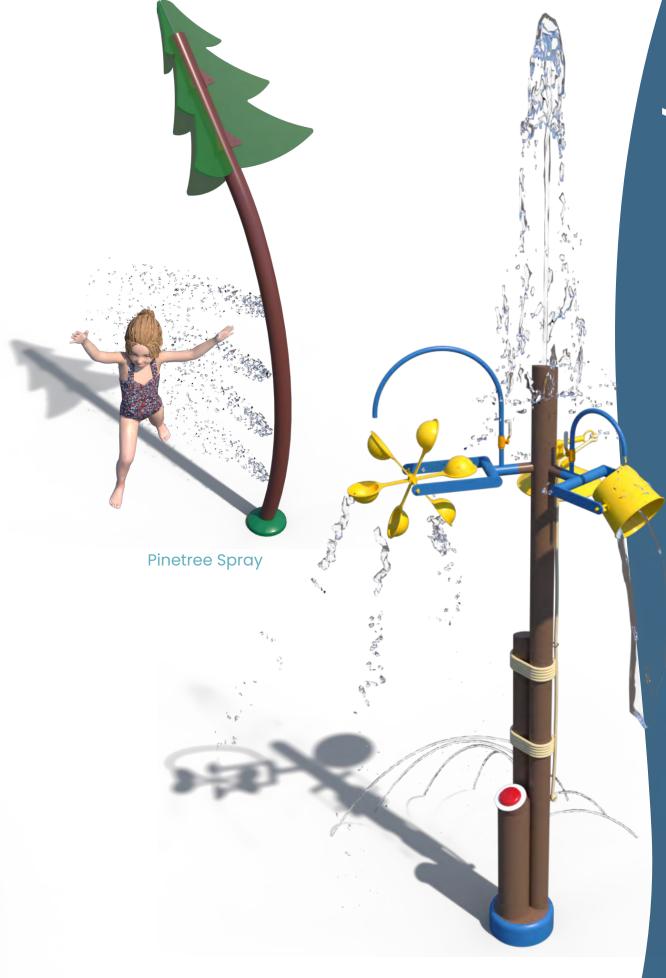

## Lazy River Features

Spray features bring interaction to lazy rivers, while our creative design matches those features to your theme for an immersive experience.

Bamboo Down Jets

2- Way Tippy Bucket Arm

Overhead Tippy Buckets