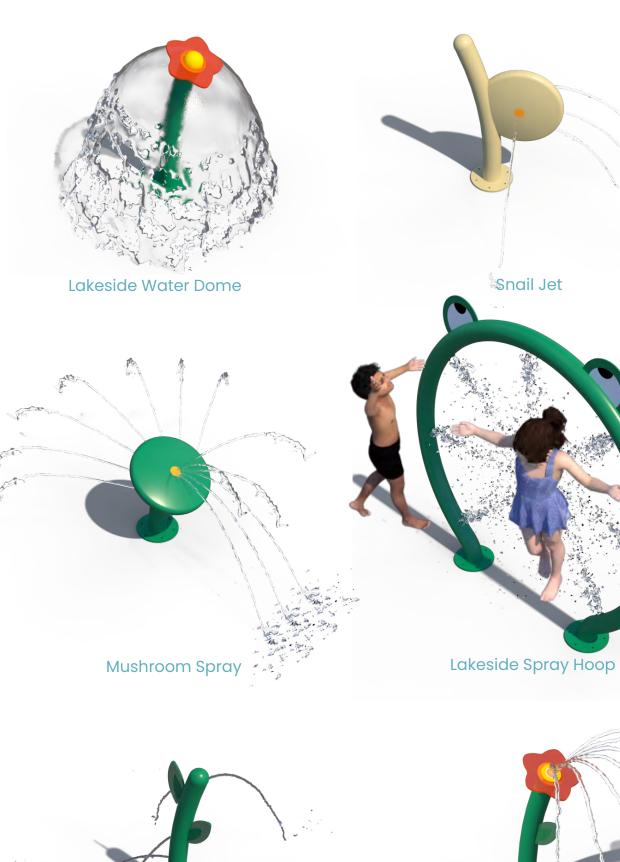

### Ground Features

Whether intended as a stand-alone feature or as an addition to a play unit, our ground features add muchneeded fun.

Spray Arch Pedestal Blaster

Streamline Radial Bollard

Split Spray Hoop

Streamline Water Dome

Down Jet Blade Spray

Lakeside Radial Jet Bollard

Lakeside Swivel Jet Bollard