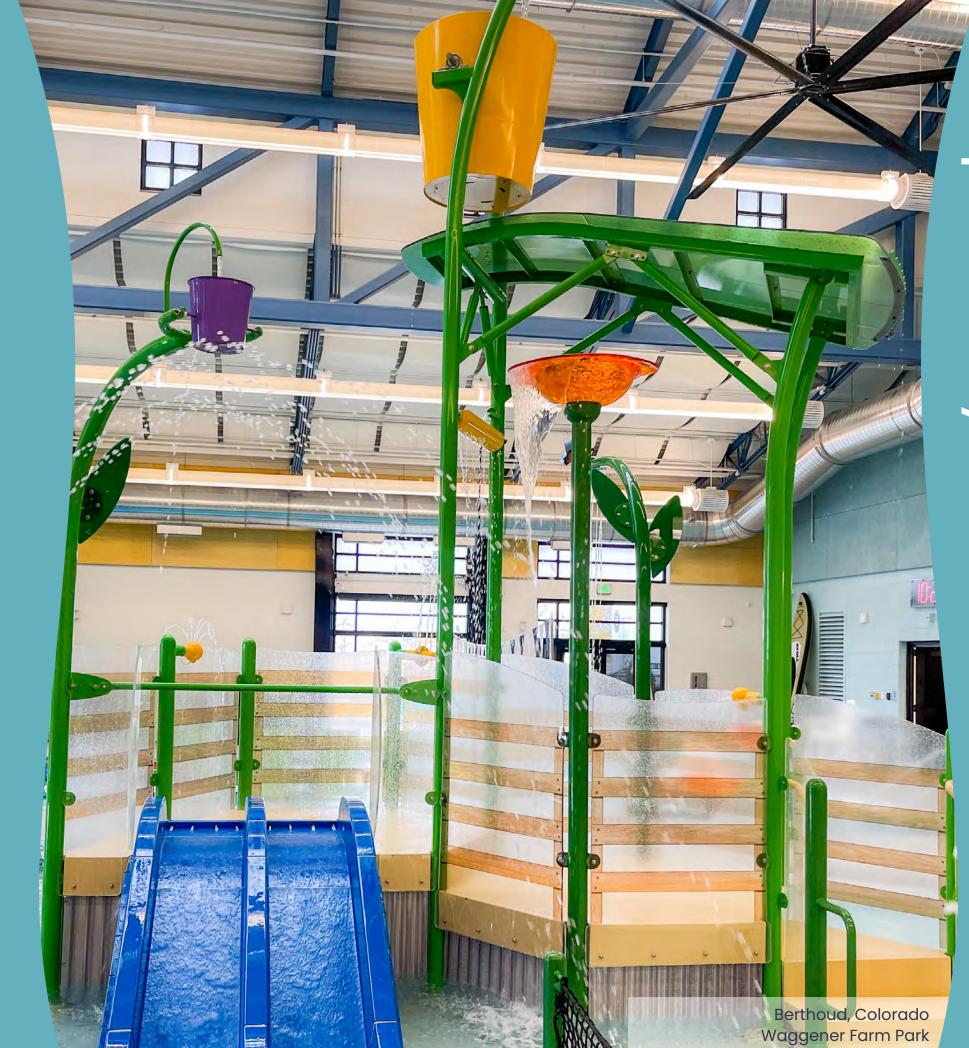

### Contour Series

Ideal for a modern indoor municipal waterpark, our new Contour Series offers a sleek, compact design without losing any of the fun found with our Classic units.

#### **Contour Series A-1**

24' x 34'[7.3 m x 10.3 m] Suggested Pool

**Total Features** 5

Water Requirements 102 GPM [386 LPM]

#### **Contour Series A-2.5**

30' x 40'[9.1 m x 12.2 m] Suggested Pool

**Total Features** 10

Water Requirements 237 GPM [897 LPM]

#### Contour Series A-1.5

28' x 34'[8.5 m x 10.3 m] Suggested Pool

**Total Features** 10

Water Requirements 207 GPM [784 LPM]

#### **Contour Series A-3**

25' x 36.5' [7.62 m x 11.1 m] Suggested Pool

12 **Total Features** 

Water Requirements 259 GPM [980 LPM]

#### **Contour Series A-2**

25' x 36'[7.6 m x 10.9 m] Suggested Pool

**Total Features** 

10

Water Requirements 232 GPM [878 LPM]

#### **Contour Series A-4**

38' x 28' [11.5 m x 8.5 m] Suggested Pool

17 **Total Features** 

Water Requirements 389 GPM [1,472 LPM]