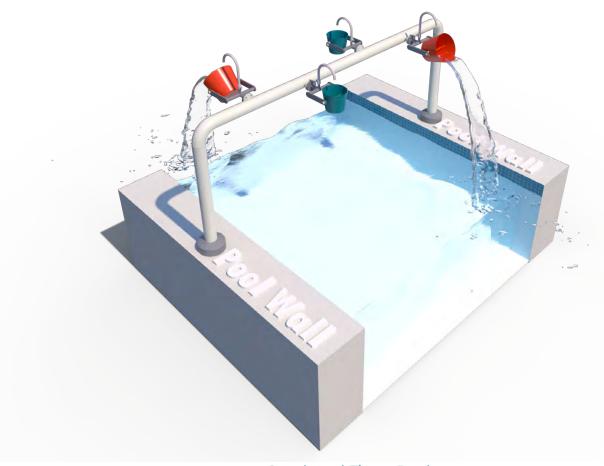

## Lazy River Features

Spray features bring interaction to lazy rivers, while our creative design matches those features to your theme for an immersive experience.

Bamboo Down Jets

2- Way Tippy Bucket Arm

Overhead Tippy Buckets