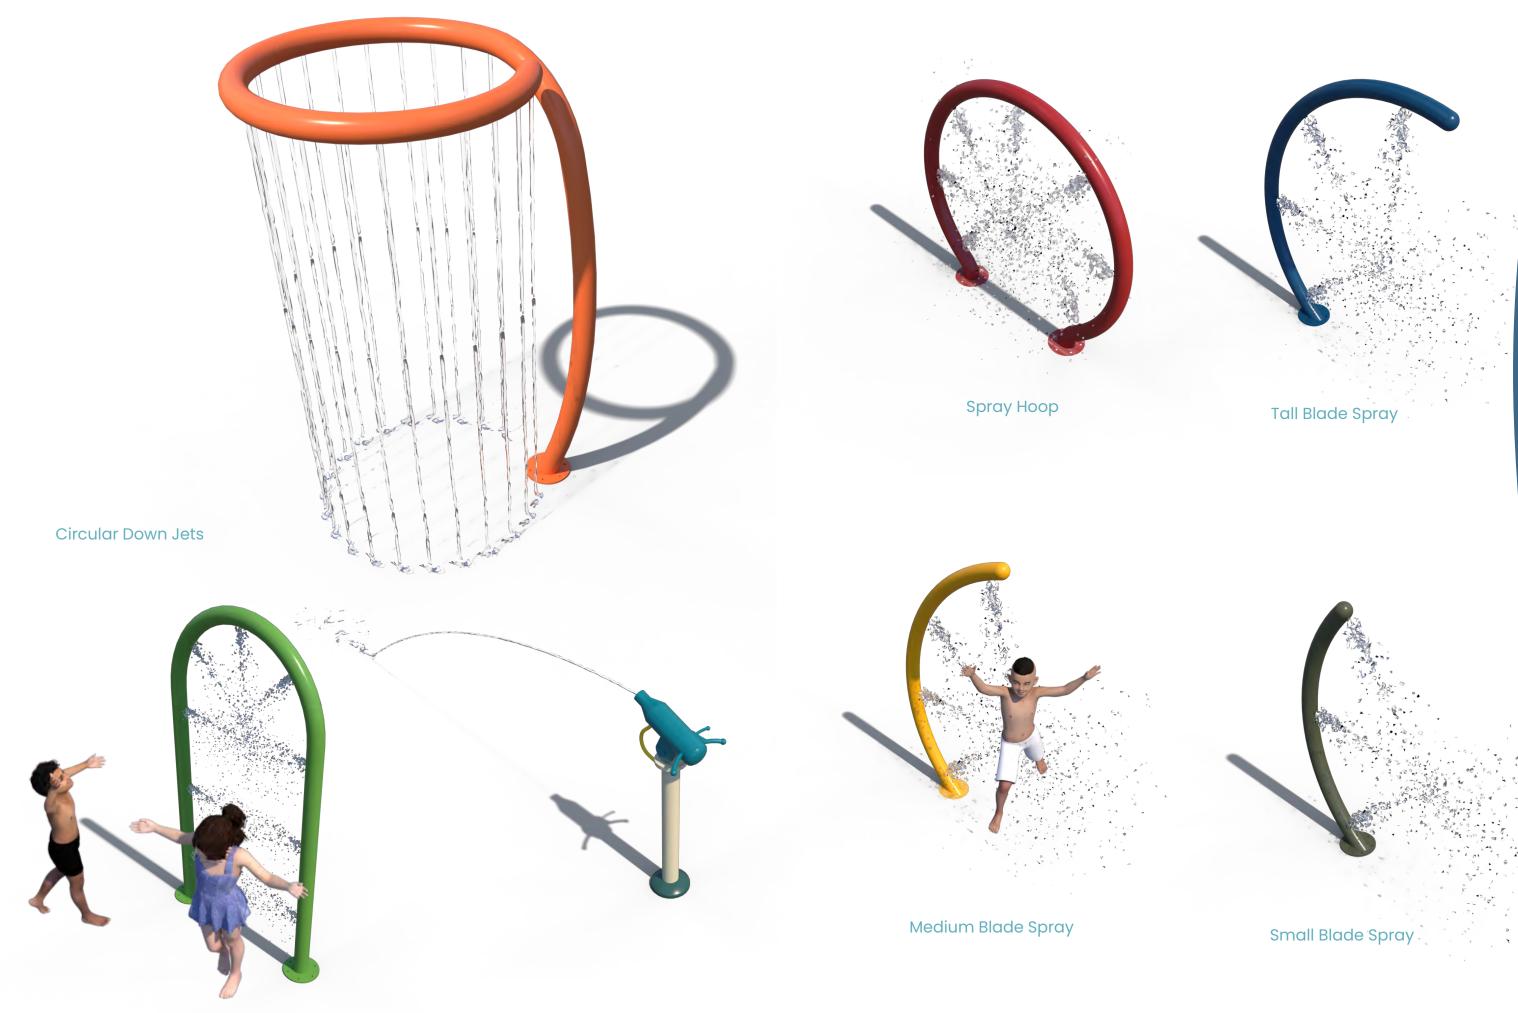

### Ground Features

Whether intended as a stand-alone feature or as an addition to a play unit, our ground features add muchneeded fun.

Spray Arch Pedestal Blaster

Streamline Radial Bollard

Split Spray Hoop

Streamline Water Dome

Down Jet Blade Spray

Lakeside Radial Jet Bollard

Lakeside Swivel Jet Bollard