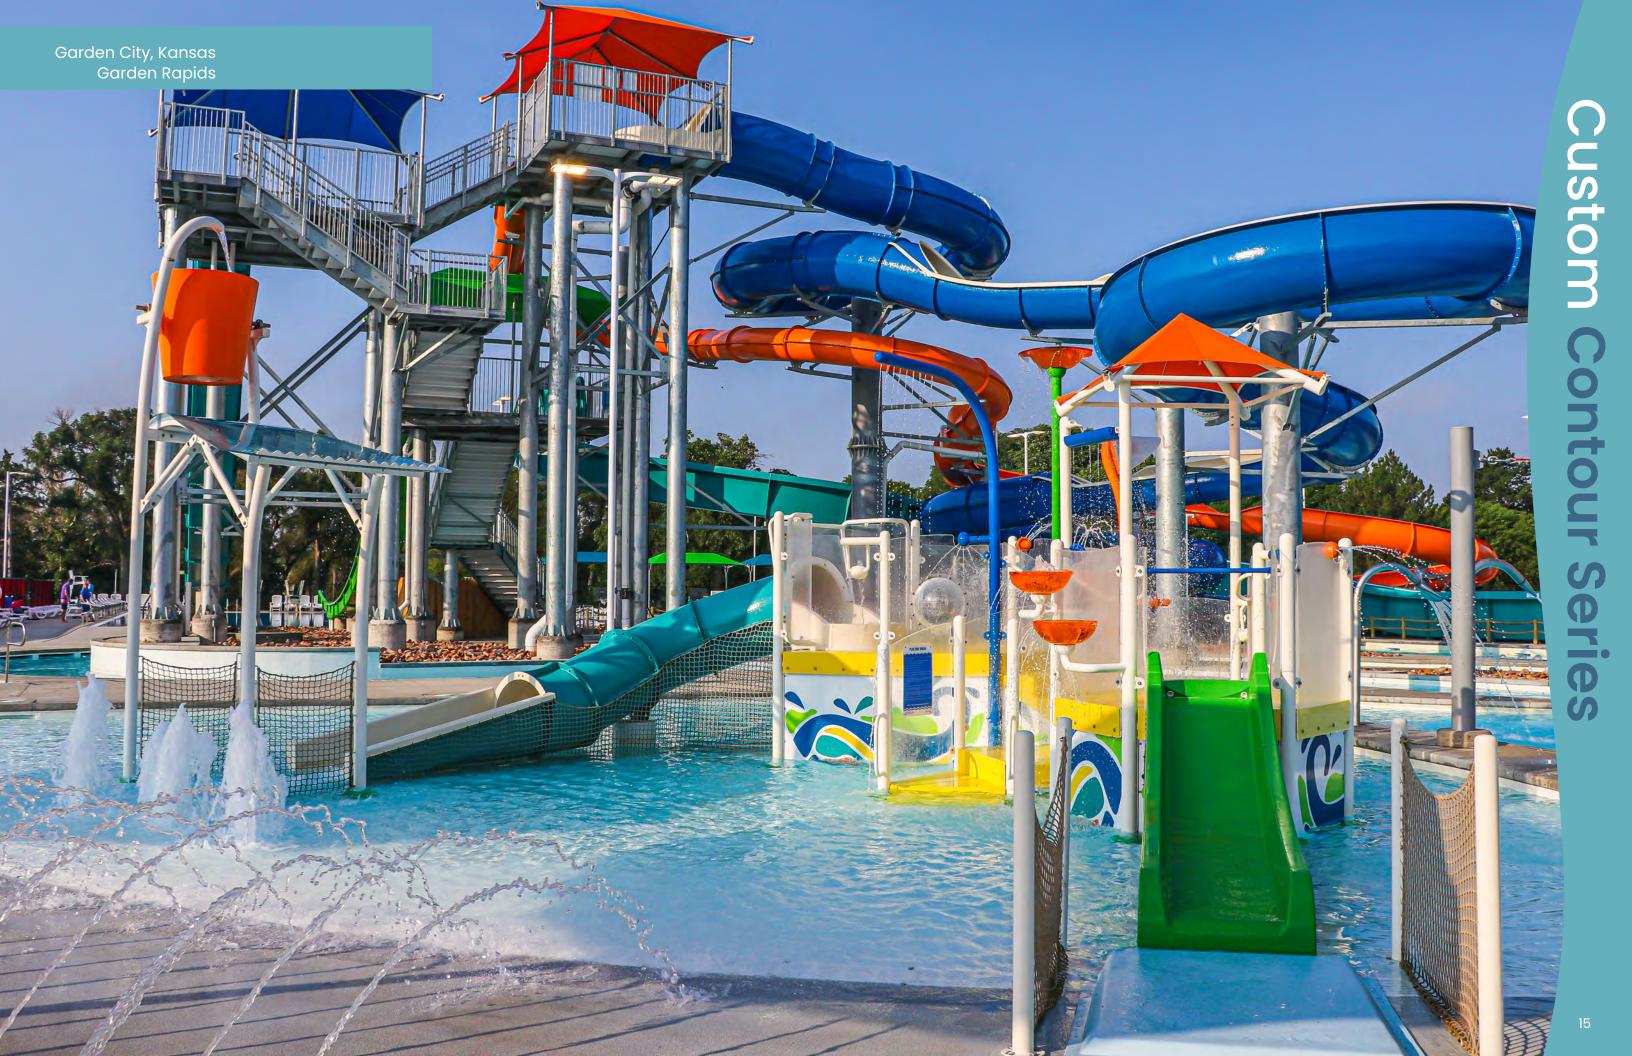

### Contour Series

Ideal for a modern indoor municipal waterpark, our new Contour Series offers a sleek, compact design without losing any of the fun found with our Classic units.

#### **Contour Series A-1**

24' x 34'[7.3 m x 10.3 m] Suggested Pool

**Total Features** 5

Water Requirements 102 GPM [386 LPM]

#### **Contour Series A-2.5**

30' x 40'[9.1 m x 12.2 m] Suggested Pool

**Total Features** 10

Water Requirements 237 GPM [897 LPM]

#### Contour Series A-1.5

28' x 34'[8.5 m x 10.3 m] Suggested Pool

**Total Features** 10

Water Requirements 207 GPM [784 LPM]

#### **Contour Series A-3**

25' x 36.5' [7.62 m x 11.1 m] Suggested Pool

12 **Total Features** 

Water Requirements 259 GPM [980 LPM]

#### **Contour Series A-2**

25' x 36'[7.6 m x 10.9 m] Suggested Pool

**Total Features** 

10

Water Requirements 232 GPM [878 LPM]

#### **Contour Series A-4**

38' x 28' [11.5 m x 8.5 m] Suggested Pool

17 **Total Features** 

Water Requirements 389 GPM [1,472 LPM]