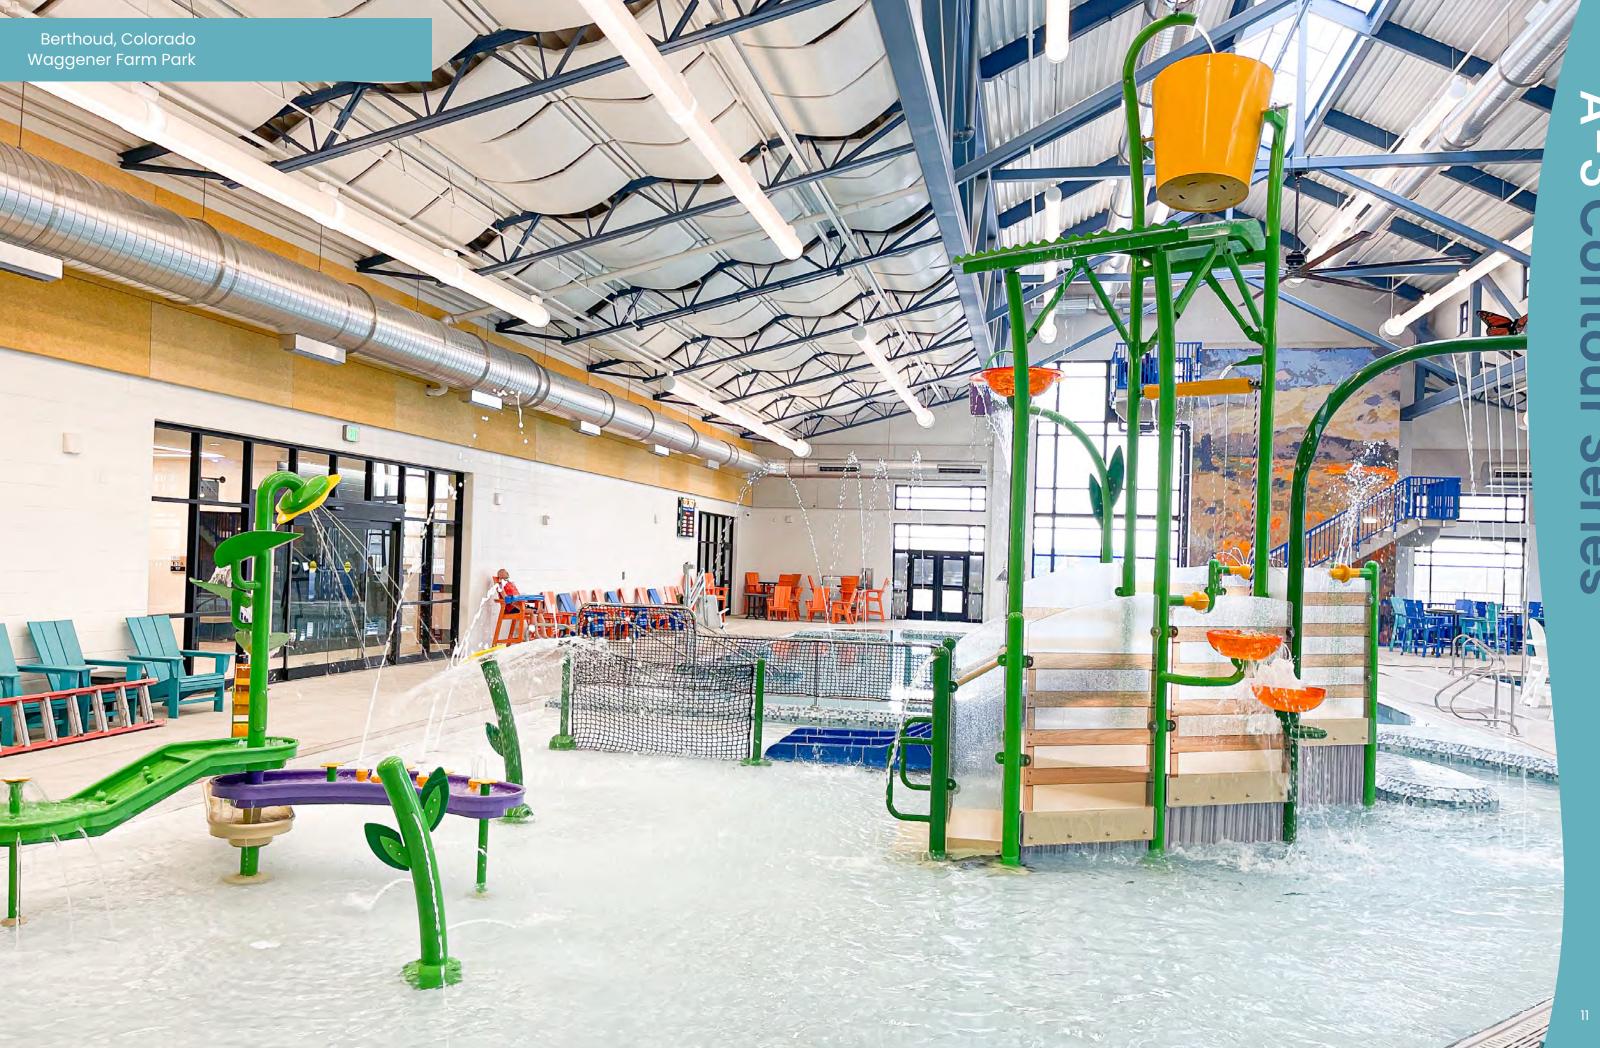

### Contour Series

Ideal for a modern indoor municipal waterpark, our new Contour Series offers a sleek, compact design without losing any of the fun found with our Classic units.

#### **Contour Series A-3**

25' x 36.5' [7.62 m x 11.1 m] Suggested Pool

12 **Total Features** 

Water Requirements 259 GPM [980 LPM]