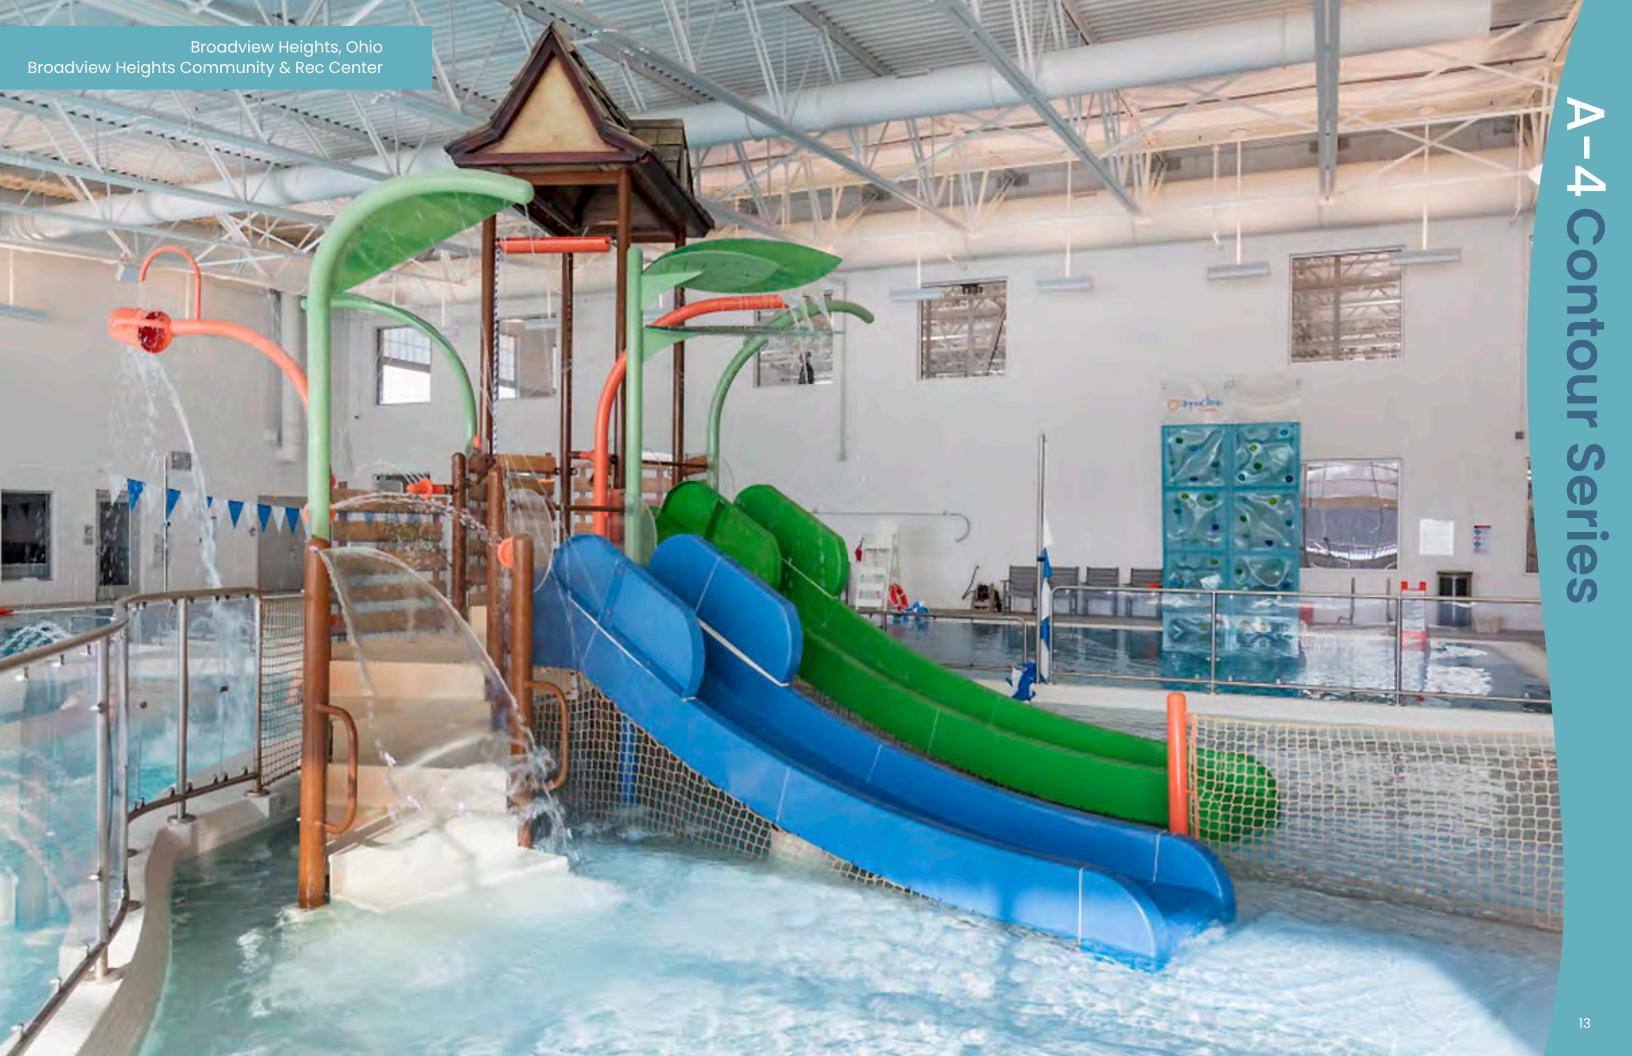

### Contour Series

Ideal for a modern indoor municipal waterpark, our new Contour Series offers a sleek, compact design without losing any of the fun found with our Classic units.

#### **Contour Series A-4**

38' x 28' [11.5 m x 8.5 m] Suggested Pool

17 **Total Features** 

Water Requirements 389 GPM [1,472 LPM]