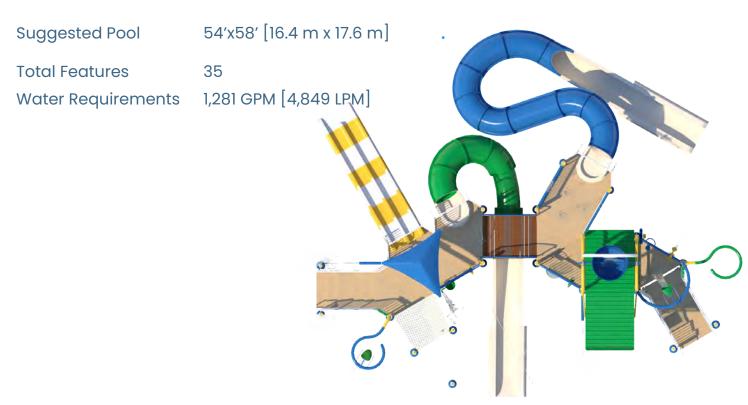

#### **Classic Series 50st**

Suggested Pool 32' x 27' [9.8 m x 8.2 m]

Total Features 1

Water Requirements 287 GPM [1,086 LPM]

#### **Classic Series 150st**

Suggested Pool 35'x35' [10.6 m x 10.6 m]

Total Features 14

Water Requirements 400 GPM [1,514 LPM]

#### **Classic Series 75st**

Suggested Pool 36' x 36' [11 m x 11 m]

Total Features 15

Water Requirements 360 GPM [1,362 LPM]

#### **Classic Series 175st**

Suggested Pool 45'x38' [13.7 m x 11.5 m]

Total Features 15

Water Requirements 665 GPM [2,517 LPM]

#### **Classic Series 100st**

Suggested Pool 35' x 32' [10.6 m x 9.7 m]

Total Features 14

Water Requirements 312 GPM [1,181 LPM]

#### **Classic Series 200st**

Suggested Pool 45' x 37'[13.7 m x 11.2 m]

Total Features 19

Water Requirements 755 GPM [2,857 LPM]

#### **Classic Series 225st**

Suggested Pool 35'x44' [10.6 m x 13.4 m]

Total Features 22

Water Requirements 875 GPM [3,312 LPM]

#### **Classic Series 250st**

Suggested Pool 48'x40' [14.6 m x 12.1 m]

Total Features 19

Water Requirements 717 GPM [2,714 LPM]