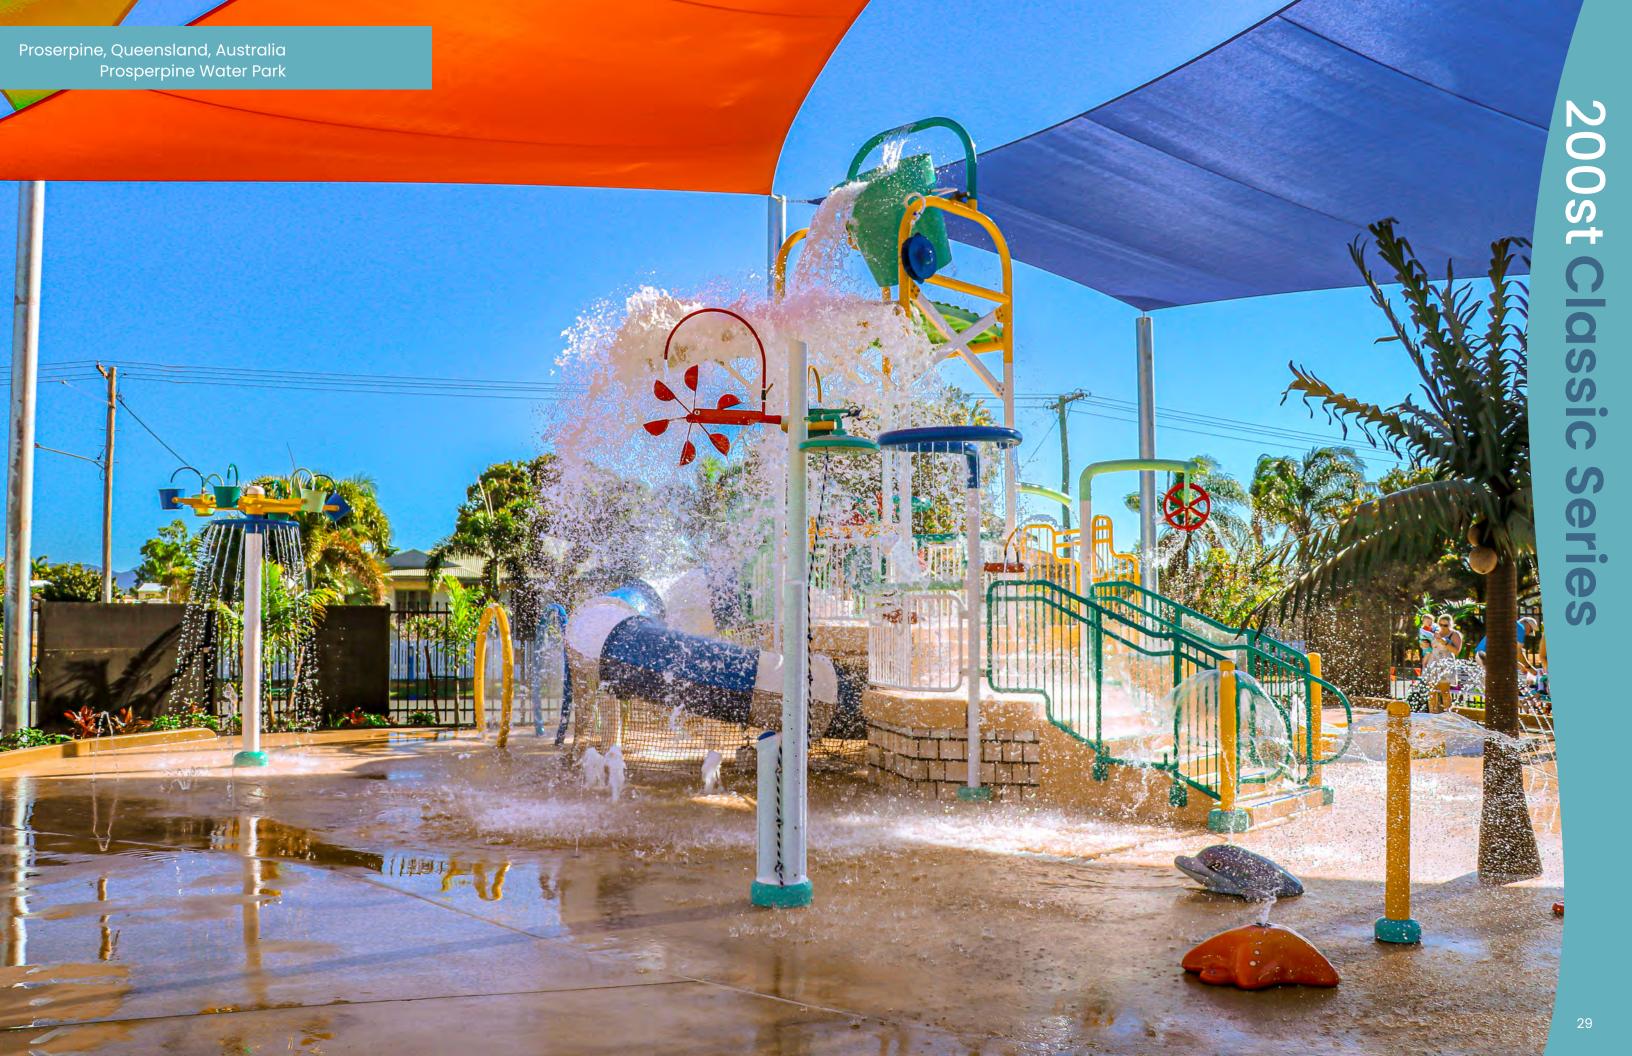

#### **Classic Series 200st**

Suggested Pool 45' x 37'[13.7 m x 11.2 m]

Total Features 19

Water Requirements 755 GPM [2,857 LPM]