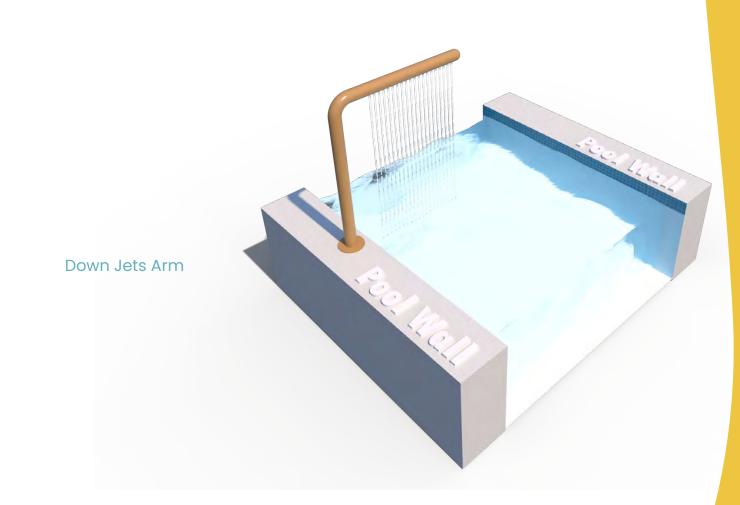

## Lazy River Features

Spray features bring interaction to lazy rivers, while our creative design matches those features to your theme for an immersive experience.

Bamboo Down Jets

2- Way Tippy Bucket Arm