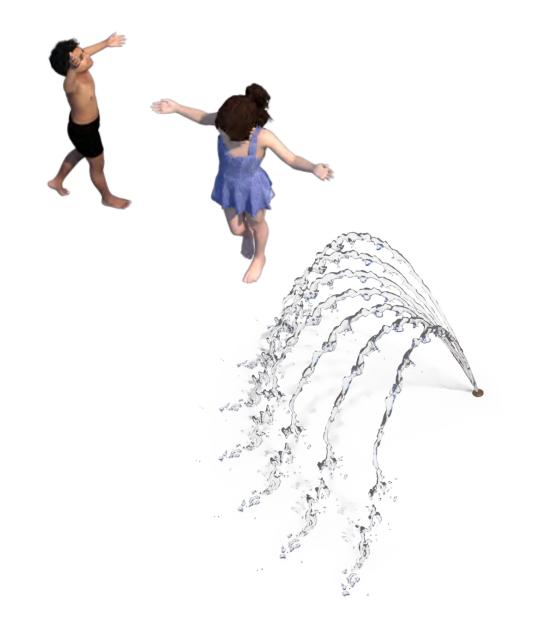

## Flush Mount Ground Sprays

From tots to teens, ground sprays offer fun for all ages!

Gusher Jet

Silhouette Fish Pop Jet

Silhouette Lilypad Pop Jet

Silhouette Bird Track Pop Jet

Directional Arch Jet

Directional Pop Jet

Split Jet