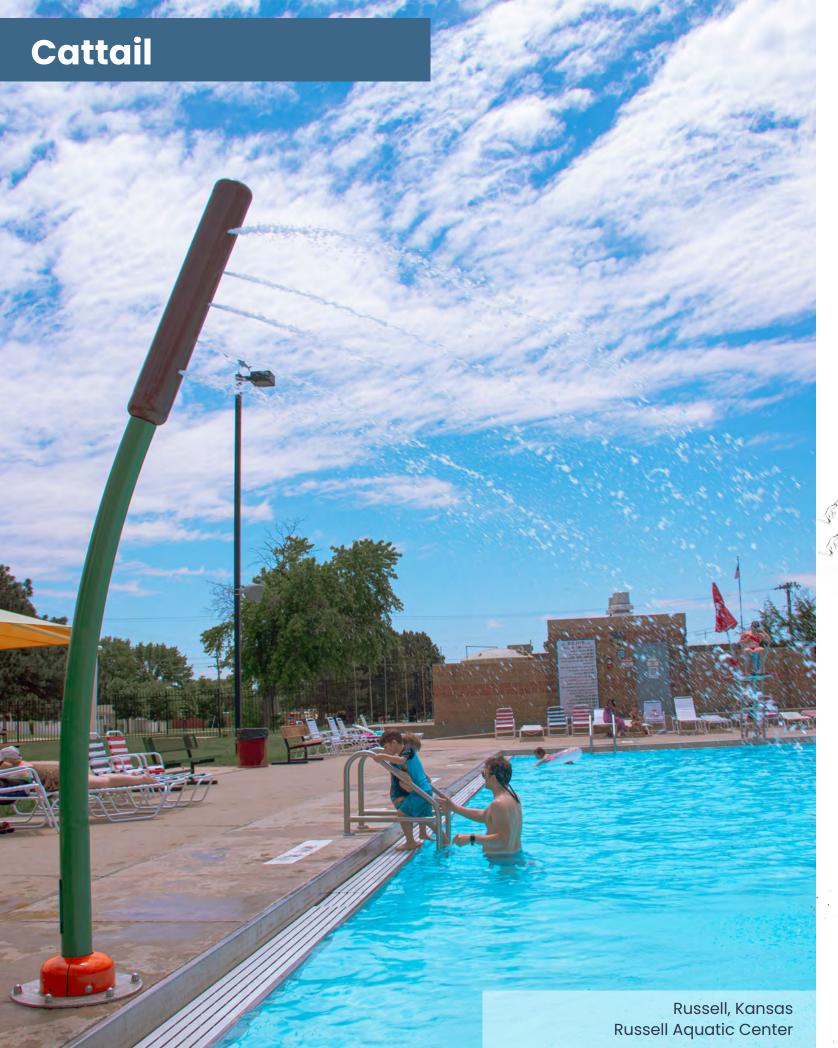

### Ground Features

Whether intended as a stand-alone feature or as an addition to a play unit, our ground features add muchneeded fun.

Spray Arch Pedestal Blaster

Streamline Radial Bollard

Split Spray Hoop

Streamline Water Dome

Down Jet Blade Spray

Lakeside Radial Jet Bollard

Lakeside Swivel Jet Bollard