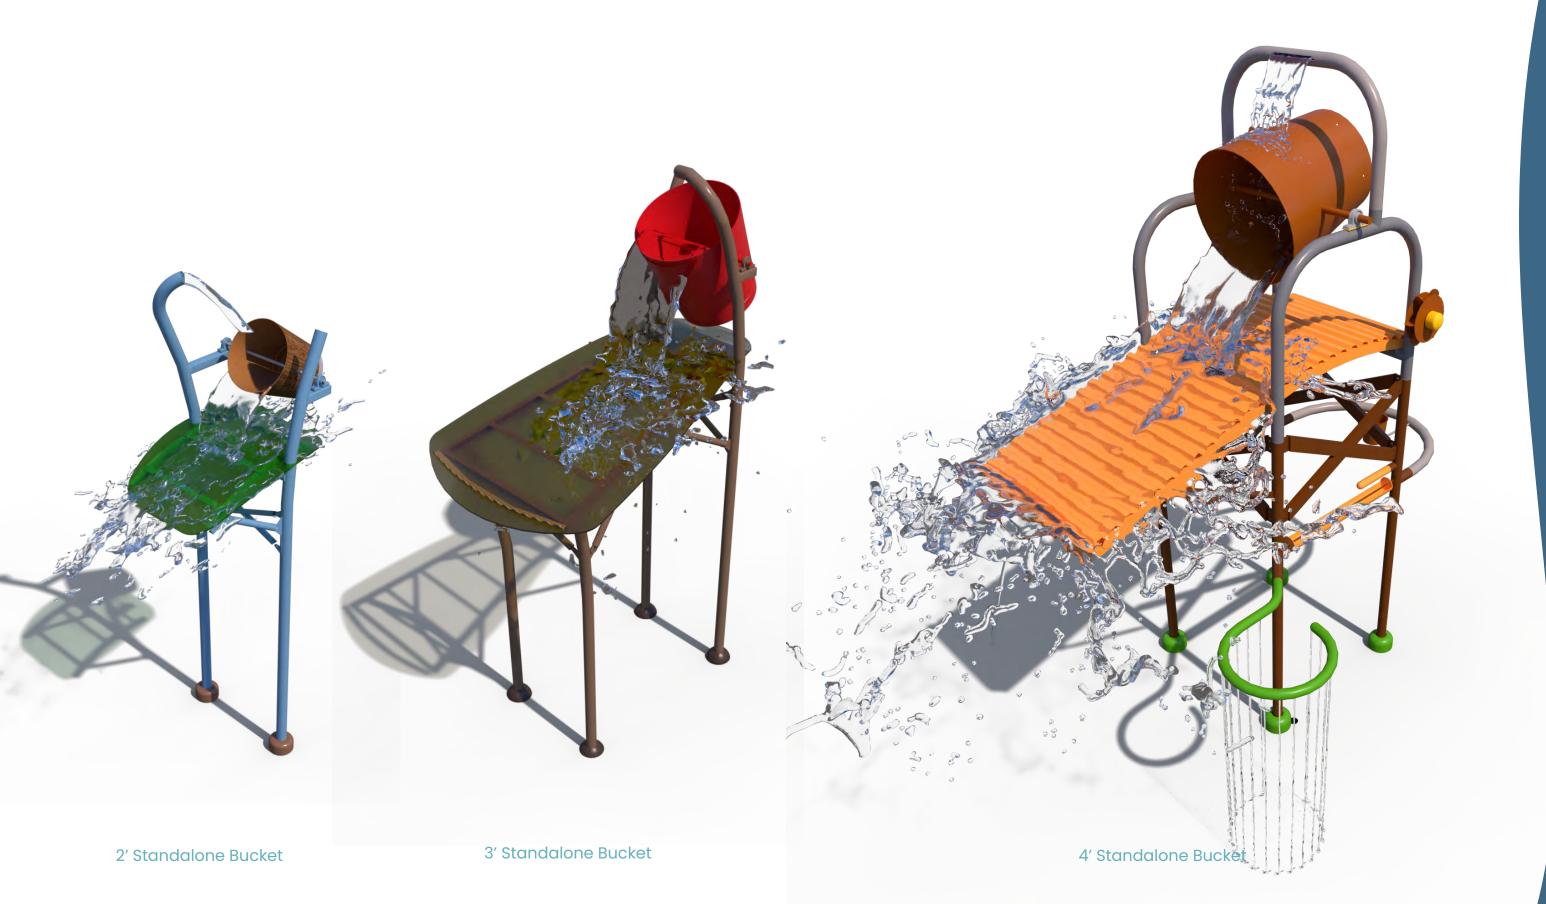

### Ground Features

Whether intended as a stand-alone feature or as an addition to a play unit, our ground features add muchneeded fun.

Spray Arch Pedestal Blaster

Streamline Radial Bollard

Split Spray Hoop

Streamline Water Dome

Down Jet Blade Spray

Lakeside Radial Jet Bollard

Lakeside Swivel Jet Bollard