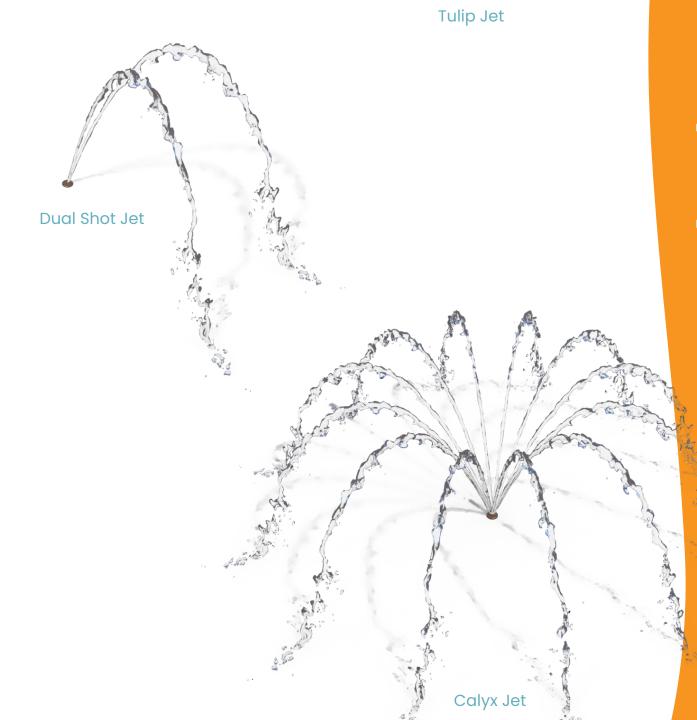

## Flush Mount Ground Sprays

From tots to teens, ground sprays offer fun for all ages!

Gusher Jet

Silhouette Fish Pop Jet

Silhouette Lilypad Pop Jet

Silhouette Bird Track Pop Jet

Directional Arch Jet

Directional Pop Jet

Split Jet