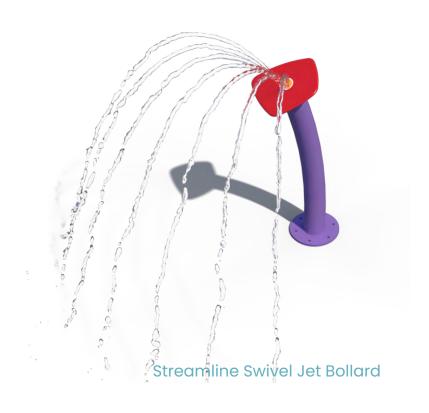

### Ground Features

Whether intended as a stand-alone feature or as an addition to a play unit, our ground features add muchneeded fun.

Spray Arch Pedestal Blaster

Streamline Radial Bollard

Split Spray Hoop

Streamline Water Dome

Down Jet Blade Spray

Lakeside Radial Jet Bollard

Lakeside Swivel Jet Bollard