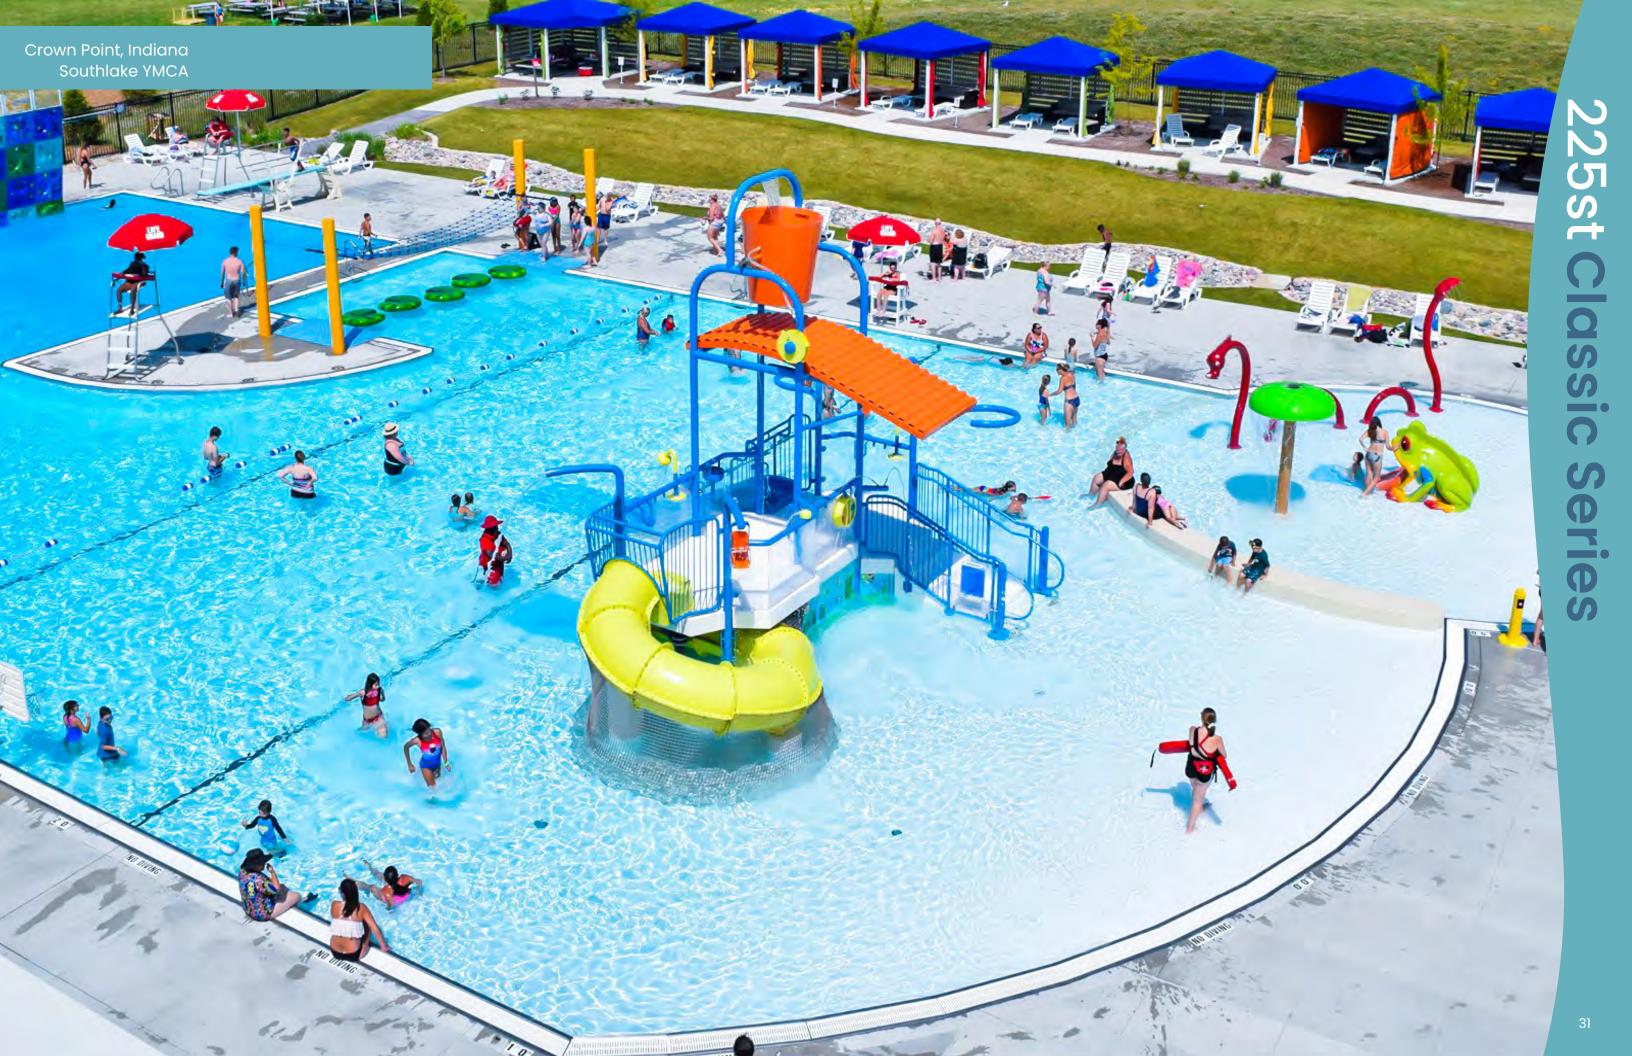

#### **Classic Series 225st**

Suggested Pool 35'x44' [10.6 m x 13.4 m]

Total Features 22

Water Requirements 875 GPM [3,312 LPM]