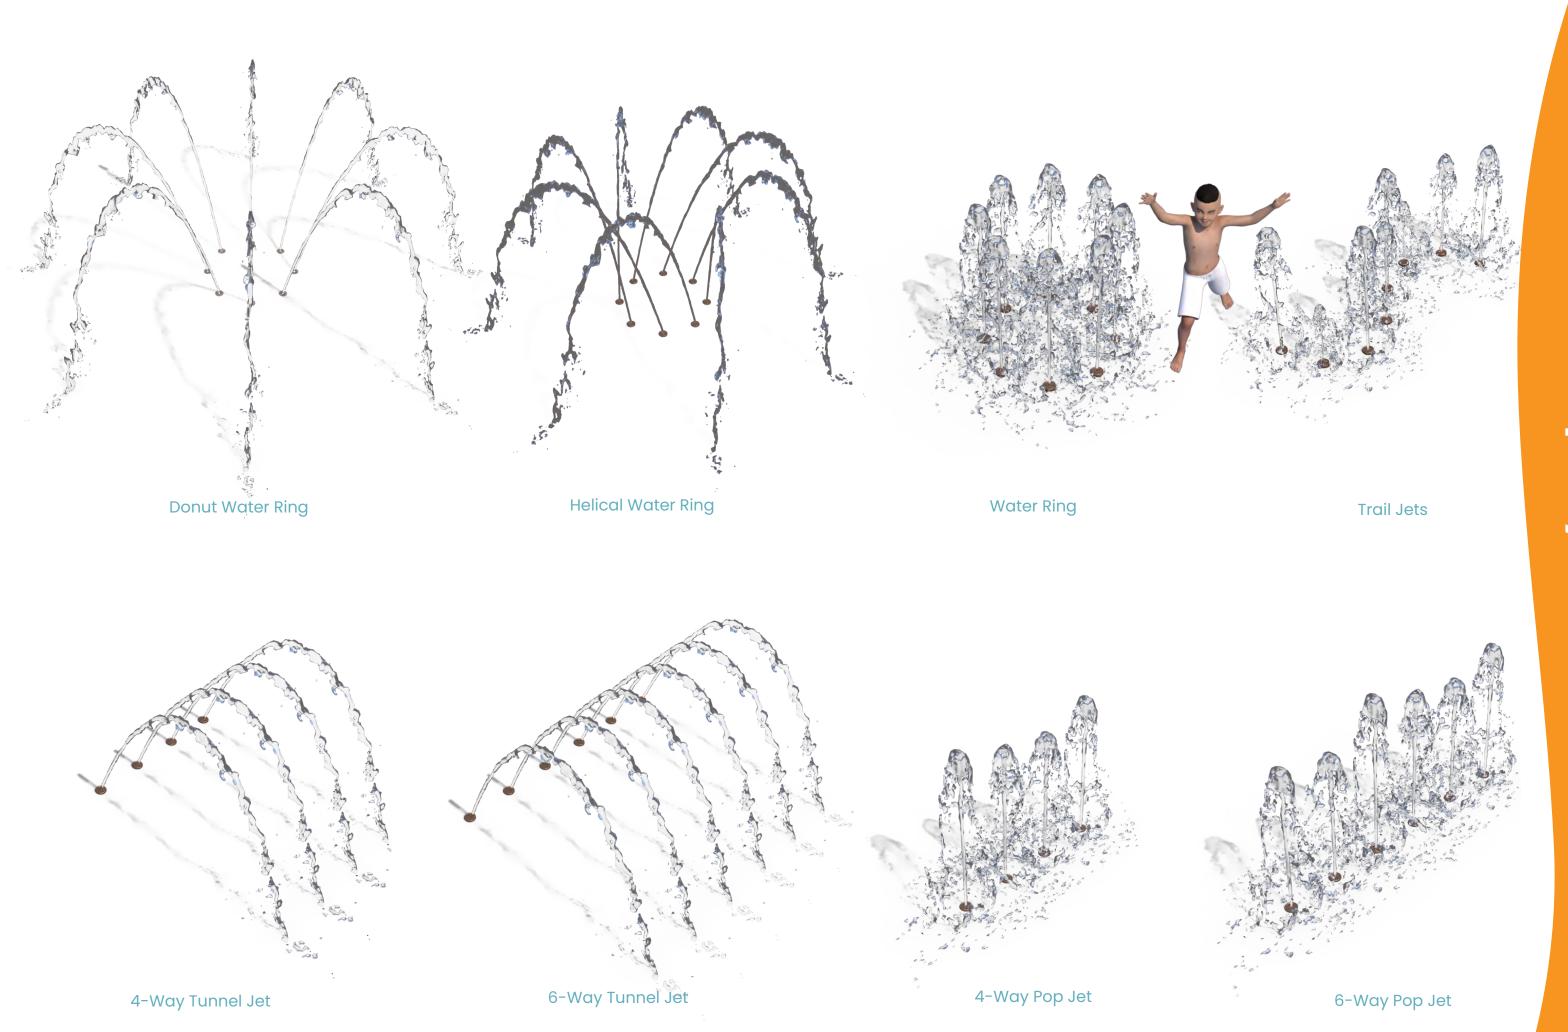

## Flush Mount Ground Sprays

From tots to teens, ground sprays offer fun for all ages!

Gusher Jet

Silhouette Fish Pop Jet

Silhouette Lilypad Pop Jet

Silhouette Bird Track Pop Jet

Directional Arch Jet

Directional Pop Jet

Split Jet