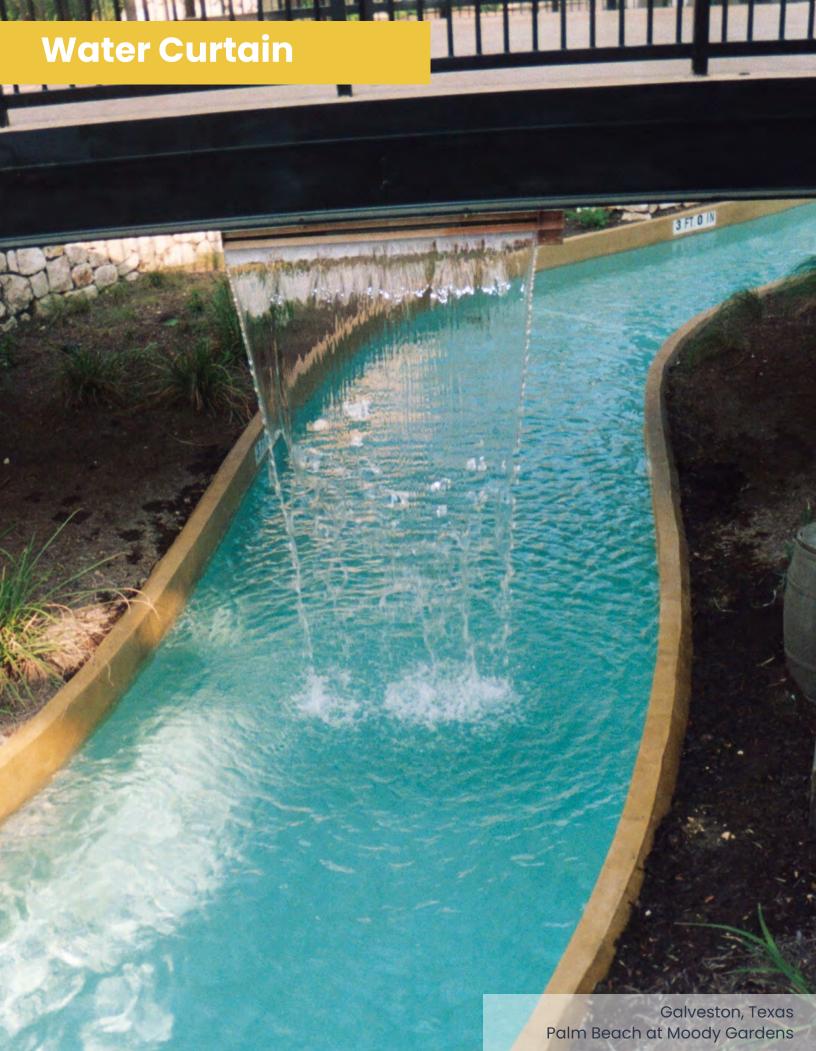

## Lazy River Features

Spray features bring interaction to lazy rivers, while our creative design matches those features to your theme for an immersive experience.

Bamboo Down Jets

2- Way Tippy Bucket Arm