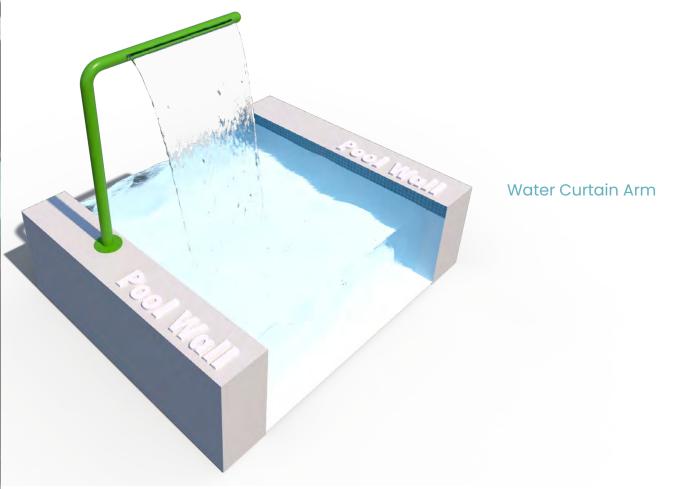

## Lazy River Features

Spray features bring interaction to lazy rivers, while our creative design matches those features to your theme for an immersive experience.

Bamboo Down Jets

2- Way Tippy Bucket Arm