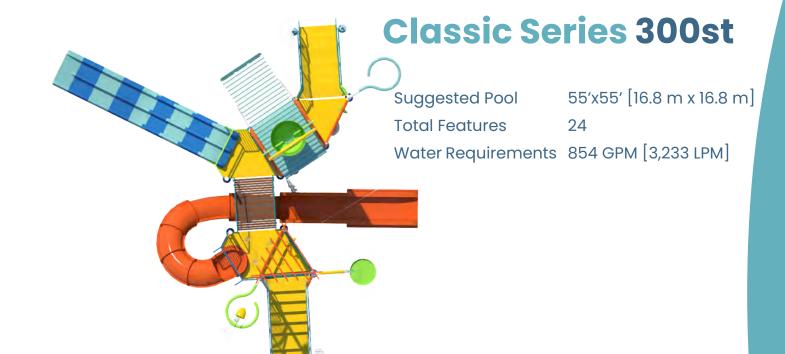

#### **Classic Series 50st**

Suggested Pool 32' x 27' [9.8 m x 8.2 m]

Total Features 1

Water Requirements 287 GPM [1,086 LPM]