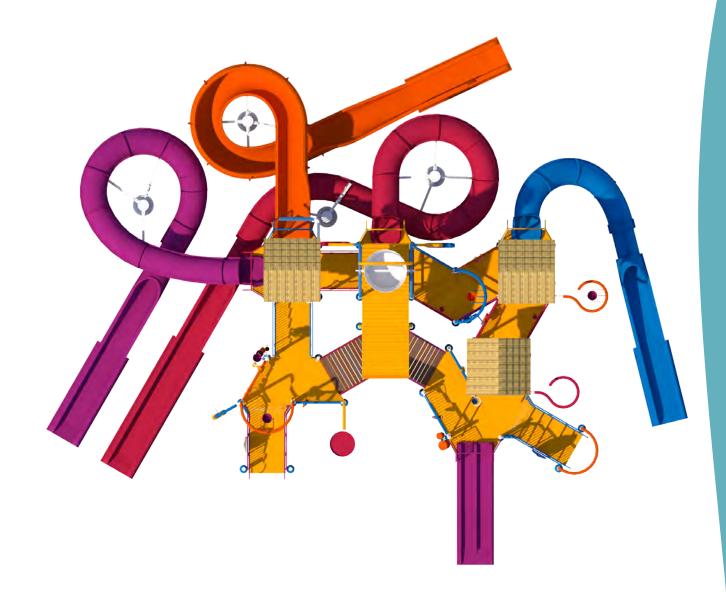

# Aquatic Play Units

## Classic Series

Double the features, double the deck space, and with an impactful size presence, our Classic Series take interactive play to another level.

And, did we mention they are fully compliant with ADA standards?