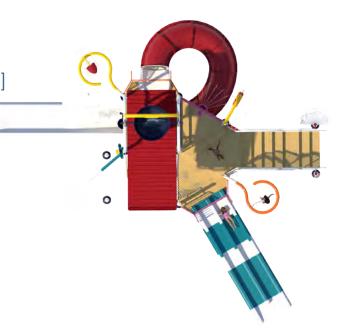

# **Classic Series 75st**

Suggested Pool 36' x 36' [11 m x 11 m]

Total Features 15

Water Requirements 360 GPM [1,362 LPM]





#### **Classic Series 175st**

Suggested Pool 45'x38' [13.7 m x 11.5 m]

Total Features 15

Water Requirements 665 GPM [2,517 LPM]

#### **Classic Series 100st**

Suggested Pool 35' x 32' [10.6 m x 9.7 m]

Total Features 14

Water Requirements 312 GPM [1,181 LPM]





#### **Classic Series 200st**

Suggested Pool 45' x 37'[13.7 m x 11.2 m]

Total Features 19

Water Requirements 755 GPM [2,857 LPM]

#### **Classic Series 225st**

Suggested Pool 35'x44' [10.6 m x 13.4 m]

Total Features 22

Water Requirements 875 GPM [3,312 LPM]





#### **Classic Series 250st**

Suggested Pool 48'x40' [14.6 m x 12.1 m]

Total Features 19

Water Requirements 717 GPM [2,714 LPM]





#### **Classic Series 400st**



#### **Classic Series 450st**



#### **Classic Series 600st**



Suggested Pool 65' x 85' [19.8 m x 25.9 m]

Total Features 55

Water Requirements 2,977 GPM [11,269 LPM]

#### **Classic Series 700st**



#### **Classic Series MPU**



Suggested Pool 88' x 73' [26.8 m x 22.2 m]

Total Features 75

Water Requirements 3,250 GPM [12, 302 LPM]

Suggested Pool 95' x 95' [28.9 m x 28.9 m]

Total Features 82

Water Requirements 3,299 GPM [12,488 LPM]

## Flush Mount Ground Sprays

From tots to teens, ground sprays offer fun for all ages!









Gusher Jet

Silhouette Fish Pop Jet





Silhouette Lilypad Pop Jet

Silhouette Bird Track Pop Jet



Directional Arch Jet

Directional Pop Jet



Split Jet







### Ground Features

Whether intended as a stand-alon