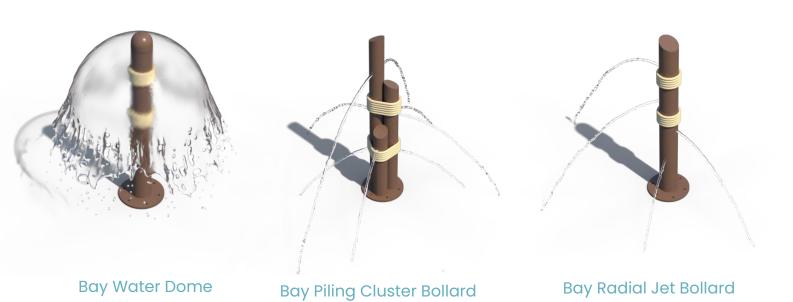

### Ground Features

Whether intended as a stand-alone feature or as an addition to a play unit, our ground features add muchneeded fun.

Spray Arch Pedestal Blaster

Streamline Radial Bollard

Split Spray Hoop

Streamline Water Dome

Down Jet Blade Spray

Lakeside Radial Jet Bollard

Lakeside Swivel Jet Bollard