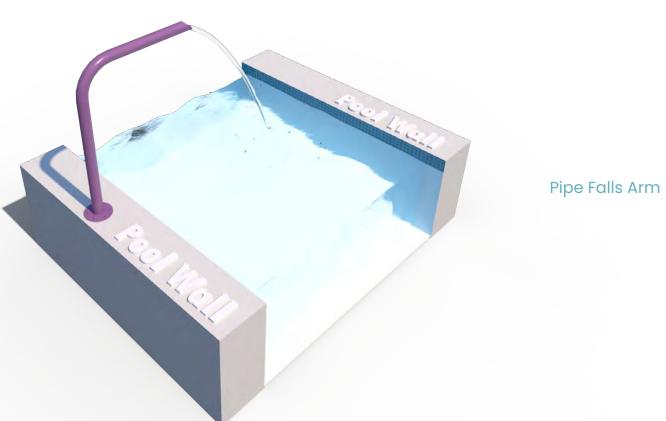

## Lazy River Features

Spray features bring interaction to lazy rivers, while our creative design matches those features to your theme for an immersive experience.

Bamboo Down Jets

2- Way Tippy Bucket Arm