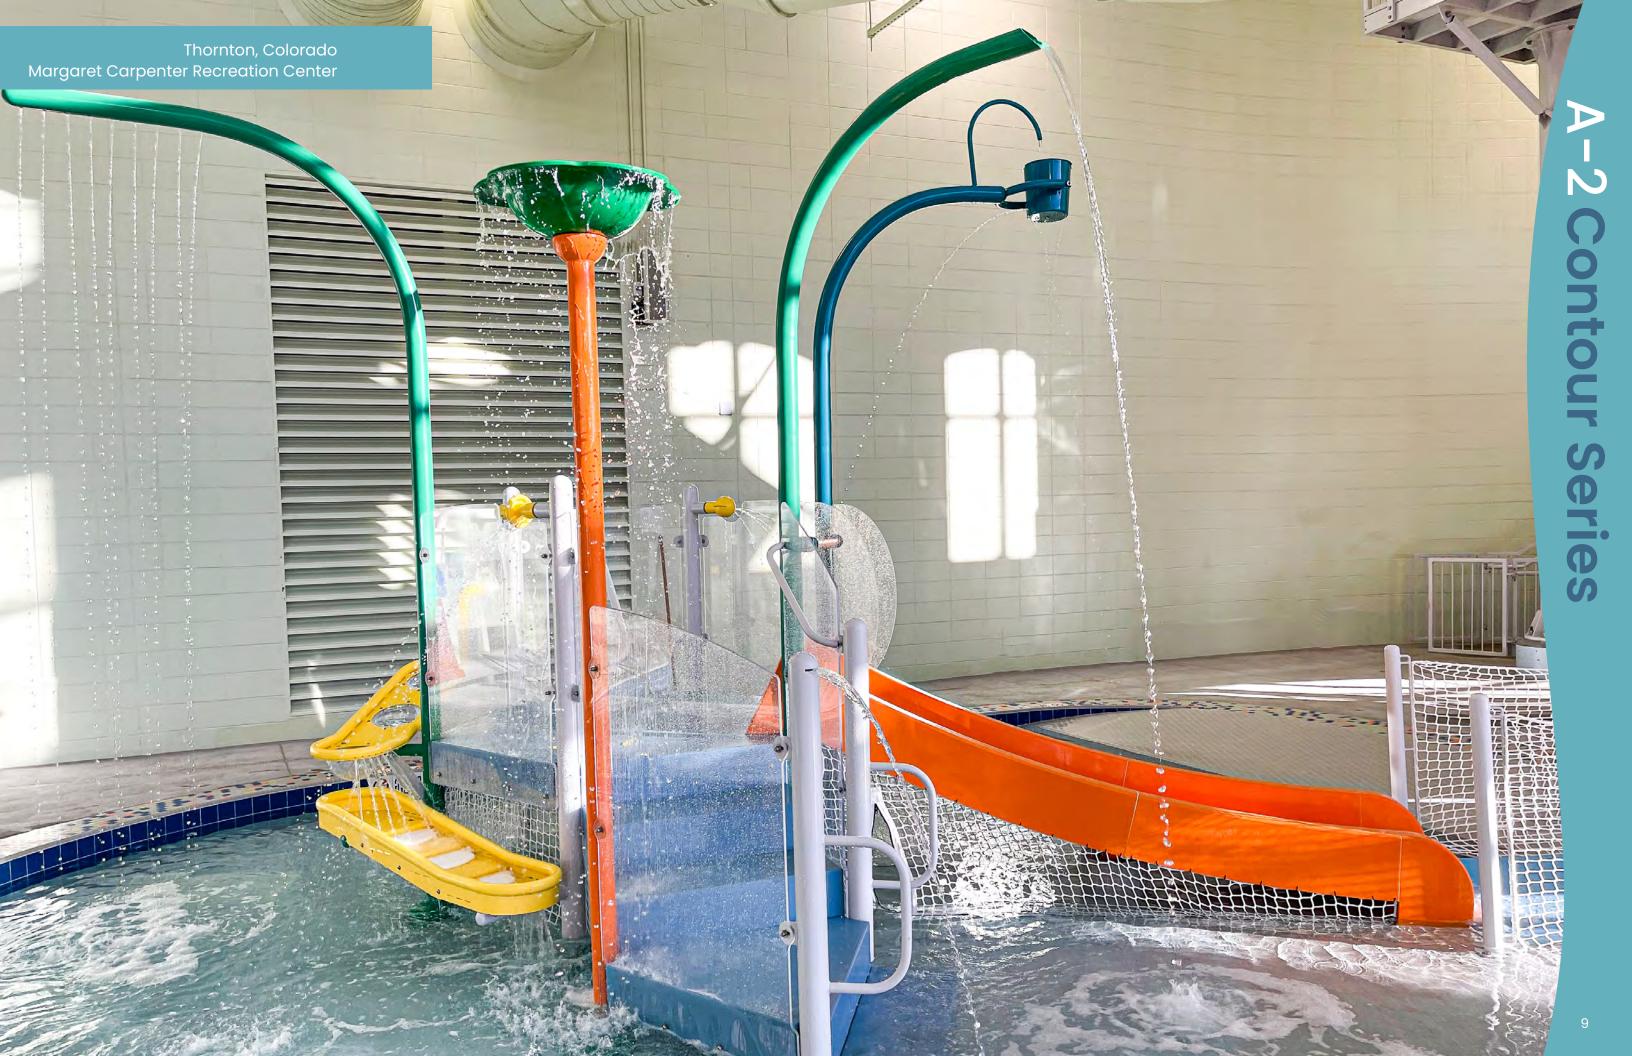

### Contour Series

Ideal for a modern indoor municipal waterpark, our new Contour Series offers a sleek, compact design without losing any of the fun found with our Classic units.

#### **Contour Series A-2**

25' x 36'[7.6 m x 10.9 m] Suggested Pool

**Total Features** 

10

Water Requirements 232 GPM [878 LPM]