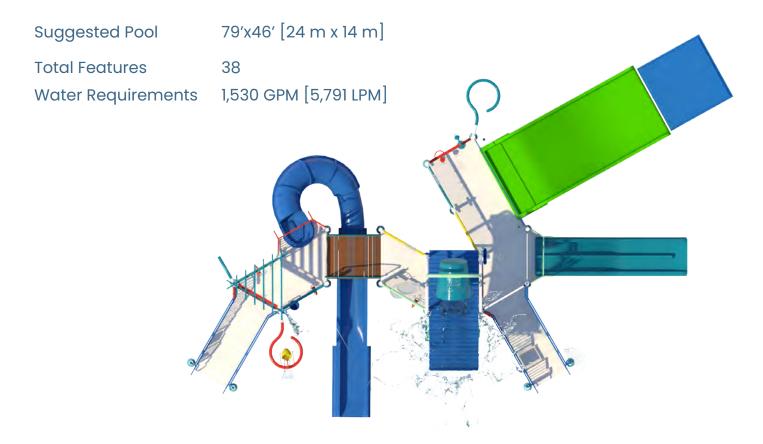

#### **Classic Series 400st**

#### **Classic Series 450st**

#### **Classic Series 600st**

Suggested Pool 65' x 85' [19.8 m x 25.9 m]

Total Features 55

Water Requirements 2,977 GPM [11,269 LPM]

#### **Classic Series 700st**

#### **Classic Series MPU**

Suggested Pool 88' x 73' [26.8 m x 22.2 m]

Total Features 75

Water Requirements 3,250 GPM [12, 302 LPM]

Suggested Pool 95' x 95' [28.9 m x 28.9 m]

Total Features 82

Water Requirements 3,299 GPM [12,488 LPM]