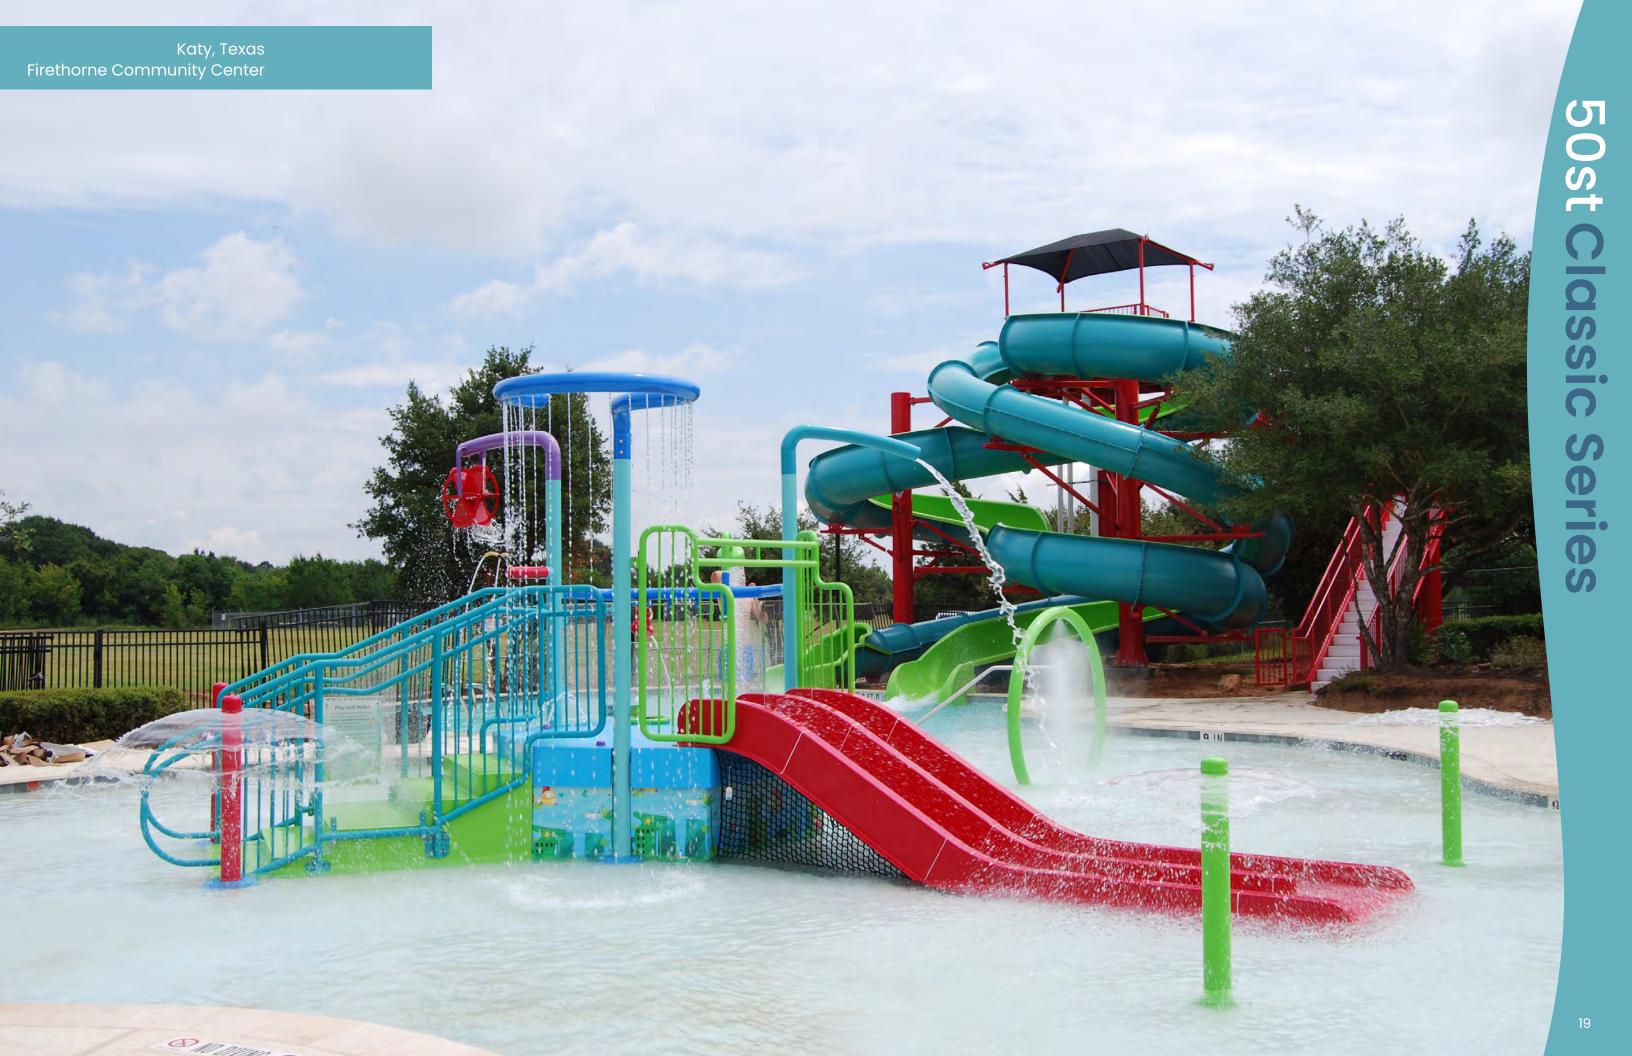

## Classic Series

Double the features, double the deck space, and with an impactful size presence, our Classic Series take interactive play to another level.

And, did we mention they are fully compliant with ADA standards?

#### **Classic Series 50st**

Suggested Pool 32' x 27' [9.8 m x 8.2 m]

Total Features 1

Water Requirements 287 GPM [1,086 LPM]