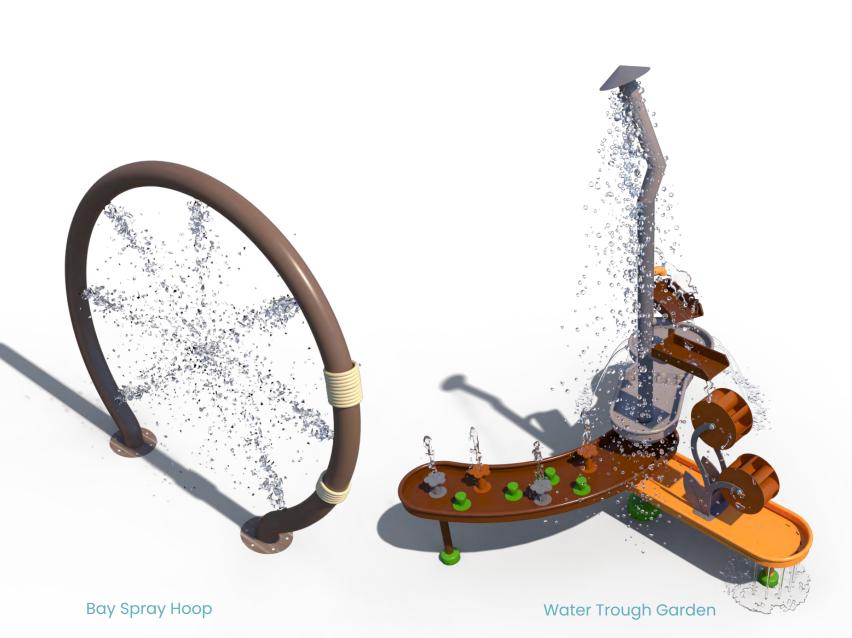

### Ground Features

Whether intended as a stand-alone feature or as an addition to a play unit, our ground features add muchneeded fun.

Spray Arch Pedestal Blaster

Streamline Radial Bollard

Split Spray Hoop

Streamline Water Dome

Down Jet Blade Spray

Lakeside Radial Jet Bollard

Lakeside Swivel Jet Bollard