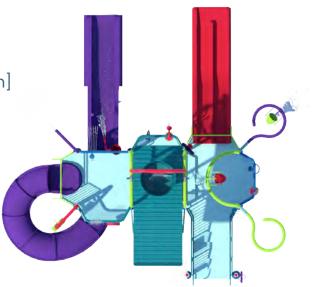

#### **Classic Series 150st**

Suggested Pool 35'x35' [10.6 m x 10.6 m]

Total Features 14

Water Requirements 400 GPM [1,514 LPM]

#### **Classic Series 75st**

Suggested Pool 36' x 36' [11 m x 11 m]

Total Features 15

Water Requirements 360 GPM [1,362 LPM]





#### **Classic Series 175st**

Suggested Pool 45'x38' [13.7 m x 11.5 m]

Total Features 15

Water Requirements 665 GPM [2,517 LPM]

#### **Classic Series 100st**

Suggested Pool 35' x 32' [10.6 m x 9.7 m]

Total Features 14

Water Requirements 312 GPM [1,181 LPM]





#### **Classic Series 200st**

Suggested Pool 45' x 37'[13.7 m x 11.2 m]

Total Features 19

Water Requirements 755 GPM [2,857 LPM]

#### **Classic Series 225st**

Suggested Pool 35'x44' [10.6 m x 13.4 m]

Total Features 22

Water Requirements 875 GPM [3,312 LPM]





#### **Classic Series 250st**

Suggested Pool 48'x40' [14.6 m x 12.1 m]

Total Features 19

Water Requirements 717 GPM [2,714 LPM]





#### **Classic Series 400st**



#### **Classic Series 450st**



#### **Classic Series 600st**



Suggested Pool 65' x 85' [19.8 m x 25.9 m]

Total Features 55

Water Requirements 2,977 GPM [11,269 LPM]

#### **Classic Series 700st**



#### **Classic Series MPU**



Suggested Pool 88' x 73' [26.8 m x 22.2 m]

Total Features 75

Water Requirements 3,250 GPM [12, 302 LPM]

Suggested Pool 95' x 95' [28.9 m x 28.9 m]

Total Features 82

Water Requirements 3,299 GPM [12,488 LPM]

## Flush Mount Ground Sprays

From tots to teens, ground sprays offer fun for all ages!









Gusher Jet

Silhouette Fish Pop Jet





Silhouette Lilypad Pop Jet

Silhouette B