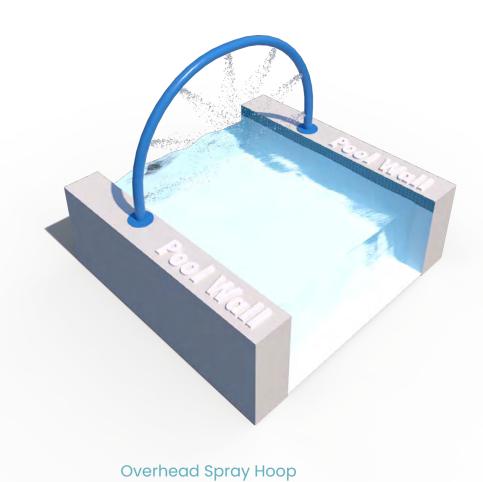

## Lazy River Features

Spray features bring interaction to lazy rivers, while our creative design matches those features to your theme for an immersive experience.

Bamboo Down Jets

2- Way Tippy Bucket Arm

Overhead Tippy Buckets