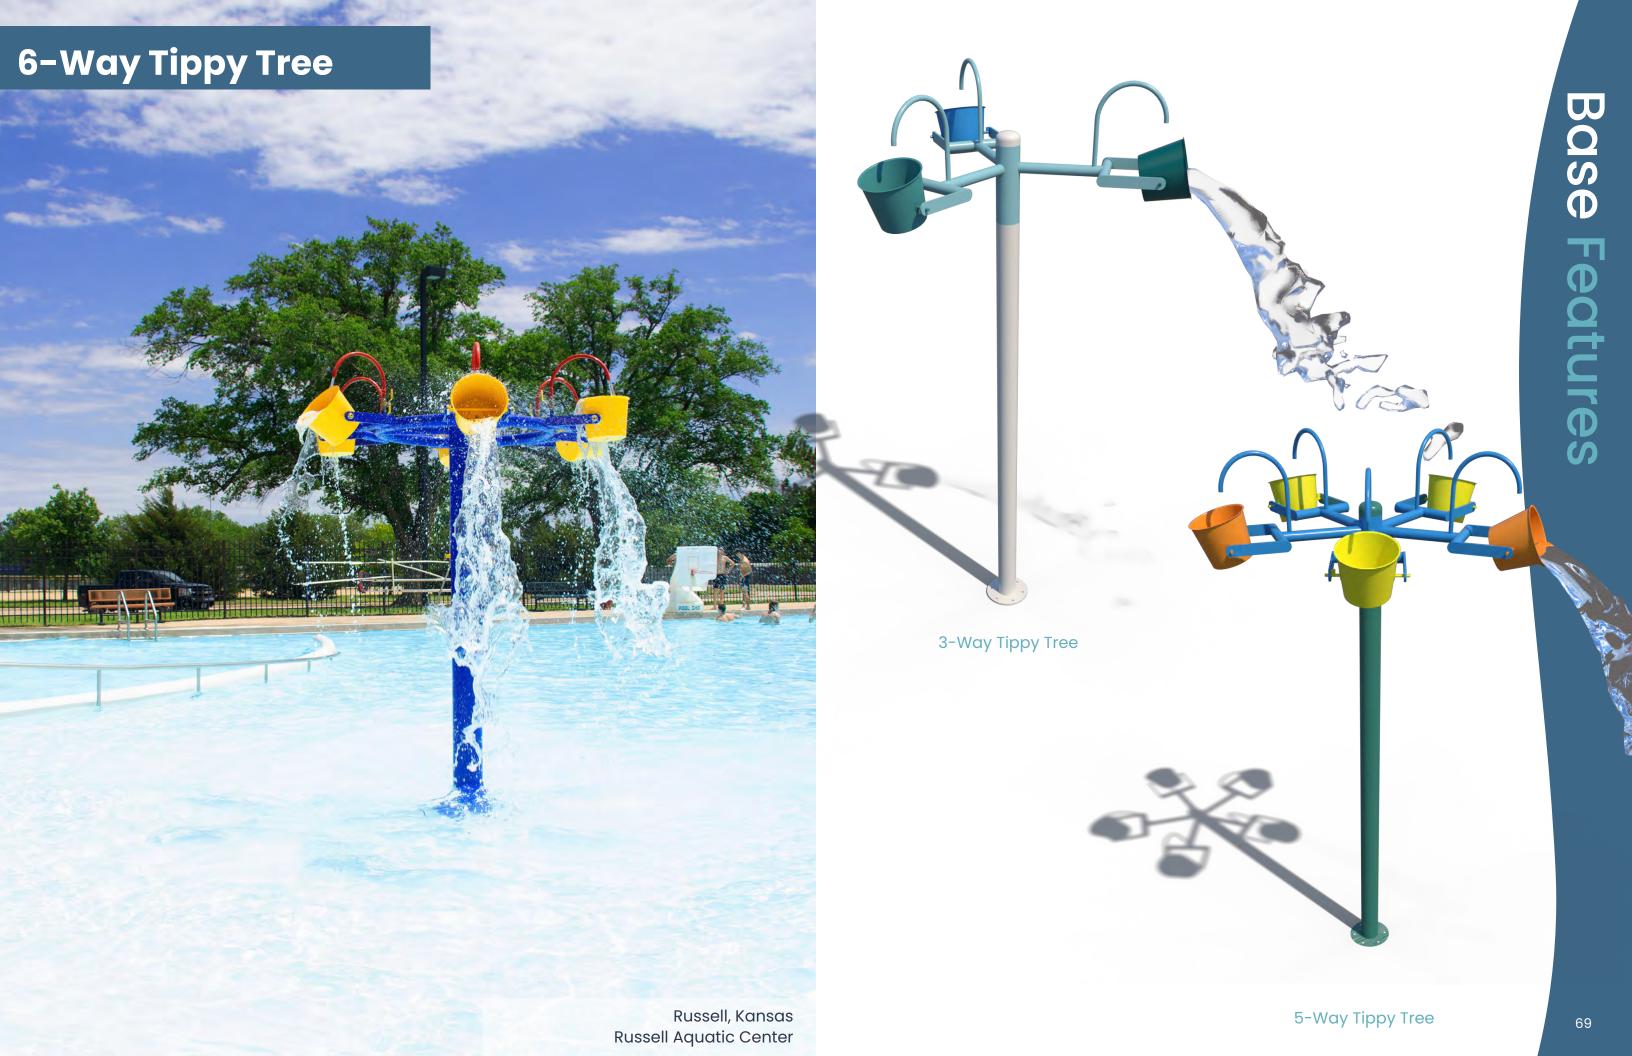

### Ground Features

Whether intended as a stand-alone feature or as an addition to a play unit, our ground features add muchneeded fun.

Spray Arch Pedestal Blaster

Streamline Radial Bollard

Split Spray Hoop

Streamline Water Dome

Down Jet Blade Spray

Lakeside Radial Jet Bollard

Lakeside Swivel Jet Bollard