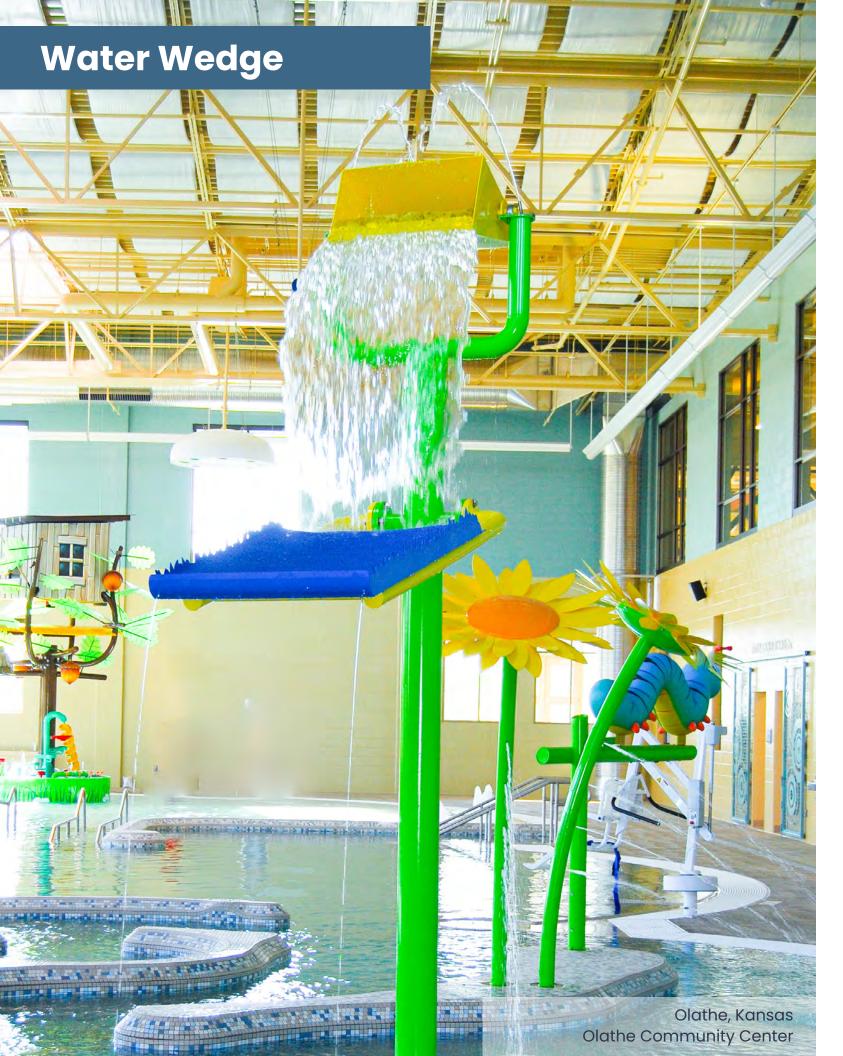

### Ground Features

Whether intended as a stand-alone feature or as an addition to a play unit, our ground features add muchneeded fun.

Spray Arch Pedestal Blaster

Streamline Radial Bollard

Split Spray Hoop