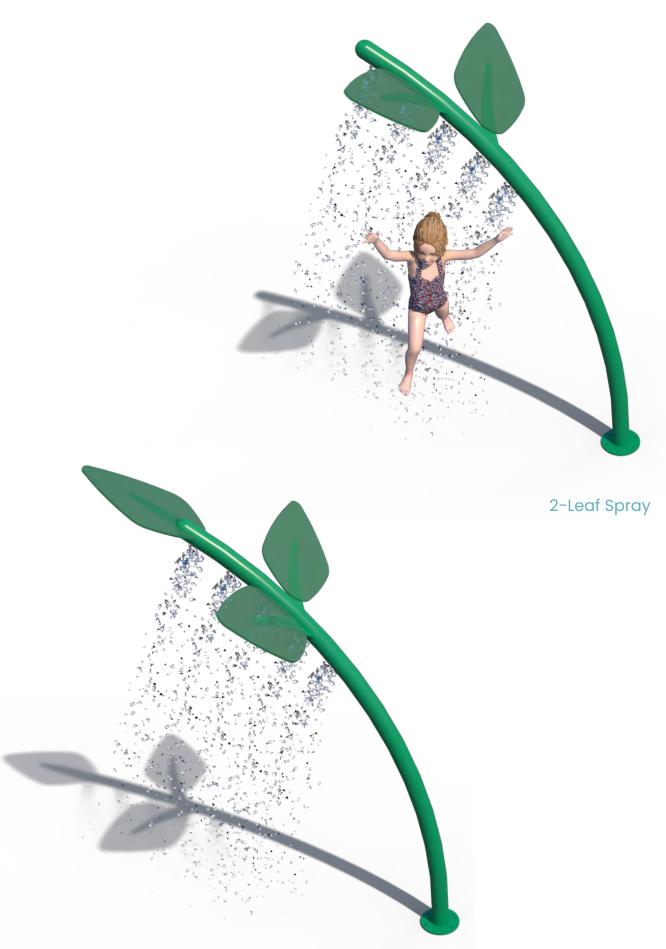

## Lazy River Features

Spray features bring interaction to lazy rivers, while our creative design matches those features to your theme for an immersive experience.

Bamboo Down Jets

2- Way Tippy Bucket Arm