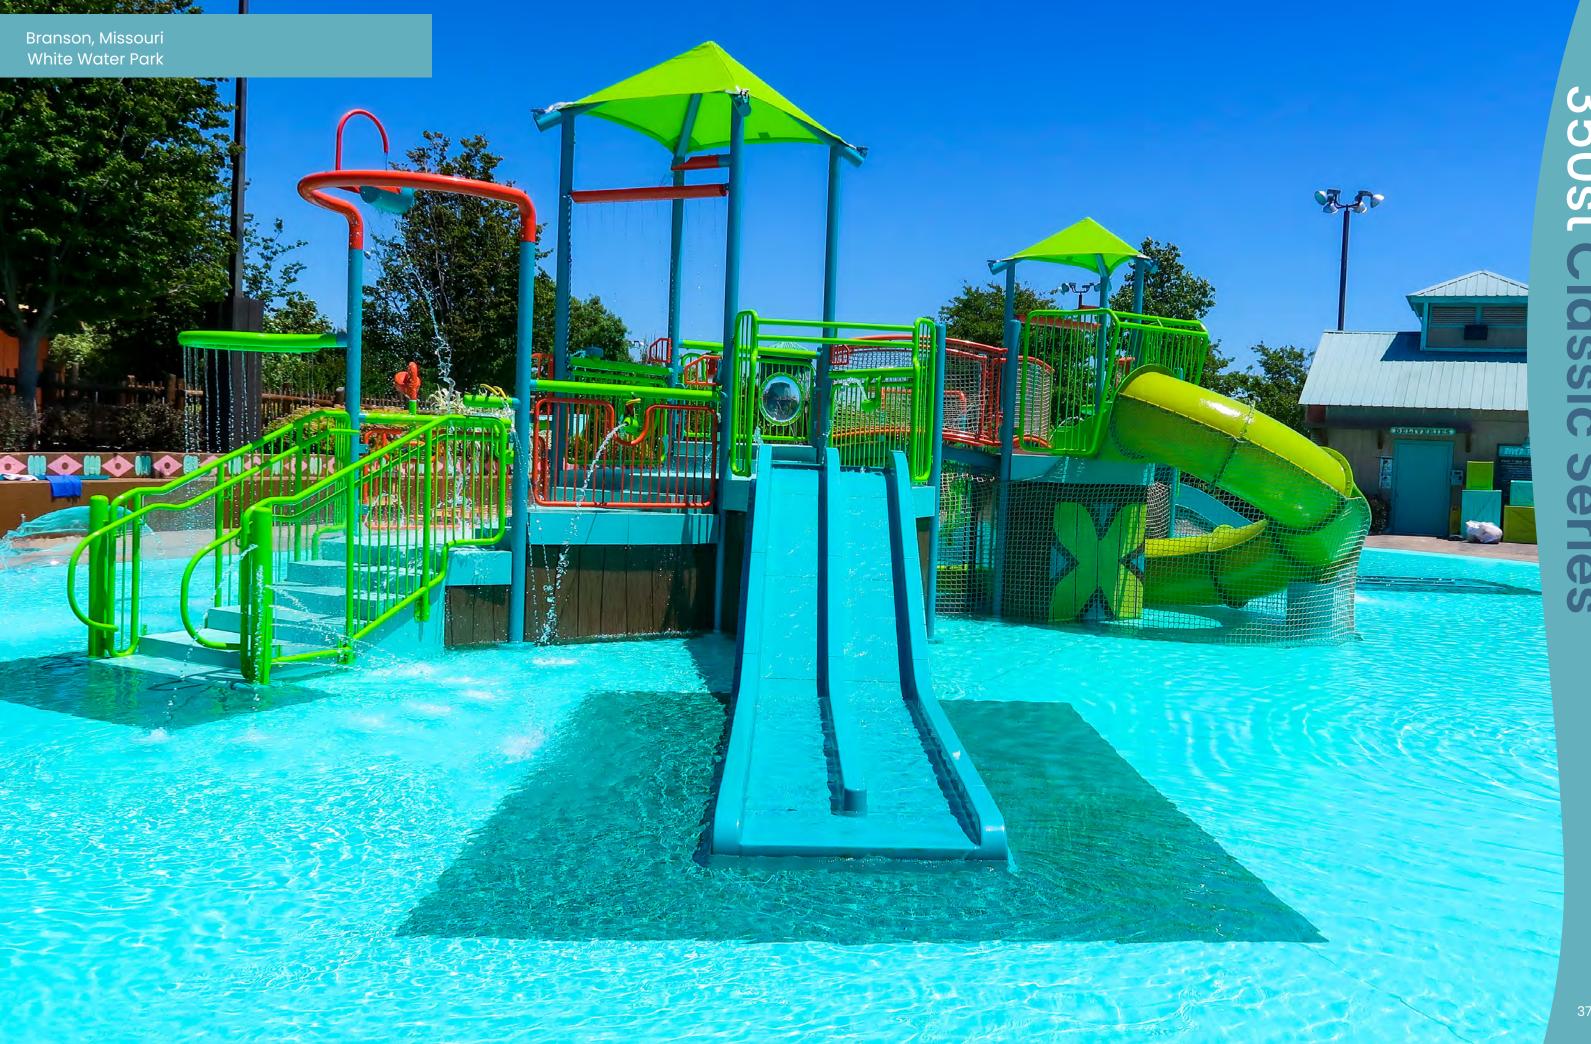

## Classic Series

Double the features, double the deck space, and with an impactful size presence, our Classic Series take interactive play to another level.

And, did we mention they are fully compliant with ADA standards?

#### **Classic Series 50st**

Suggested Pool 32' x 27' [9.8 m x 8.2 m]

Total Features 1

Water Requirements 287 GPM [1,086 LPM]

#### **Classic Series 150st**

Suggested Pool 35'x35' [10.6 m x 10.6 m]

Total Features 14

Water Requirements 400 GPM [1,514 LPM]

#### **Classic Series 75st**

Suggested Pool 36' x 36' [11 m x 11 m]

Total Features 15

Water Requirements 360 GPM [1,362 LPM]

#### **Classic Series 175st**

Suggested Pool 45'x38' [13.7 m x 11.5 m]

Total Features 15

Water Requirements 665 GPM [2,517 LPM]

#### **Classic Series 100st**

Suggested Pool 35' x 32' [10.6 m x 9.7 m]

Total Features 14

Water Requirements 312 GPM [1,181 LPM]

#### **Classic Series 200st**

Suggested Pool 45' x 37'[13.7 m x 11.2 m]

Total Features 19

Water Requirements 755 GPM [2,857 LPM]

#### **Classic Series 225st**

Suggested Pool 35'x44' [10.6 m x 13.4 m]

Total Features 22

Water Requirements 875 GPM [3,312 LPM]

#### **Classic Series 250st**

Suggested Pool 48'x40' [14.6 m x 12.1 m]

Total Features 19

Water Requirements 717 GPM [2,714 LPM]

#### **Classic Series 400st**

#### **Classic Series 450st**

#### **Classic Series 600st**

Suggested Pool 65' x 85' [19.8 m x 25.9 m]

Total Features 55

Water Requirements 2,977 GPM [11,269 LPM]

#### **Classic Series 700st**

#### **Classic Series MPU**

Suggested Pool 88' x 73' [26.8 m x 22.2 m]

Total Features 75

Water Requirements 3,250 GPM [12, 302 LPM]

Suggested Pool 95' x 95' [28.9 m x 28.9 m]

Total Features 82

Water Requirements 3,299 GPM [12,488 LPM]