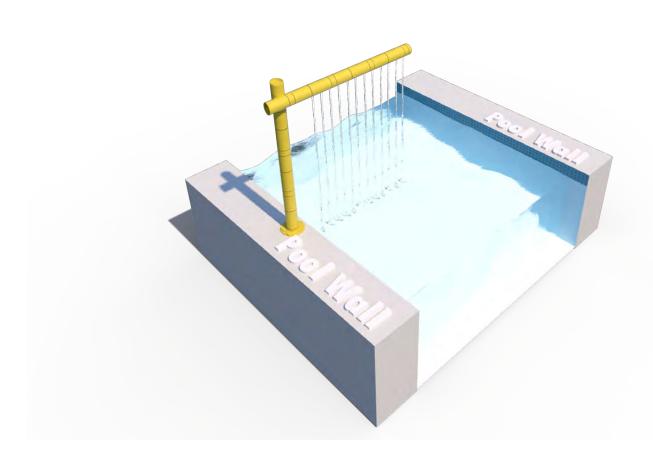

## Lazy River Features

Spray features bring interaction to lazy rivers, while our creative design matches those features to your theme for an immersive experience.

Bamboo Down Jets

2- Way Tippy Bucket Arm

Overhead Tippy Buckets