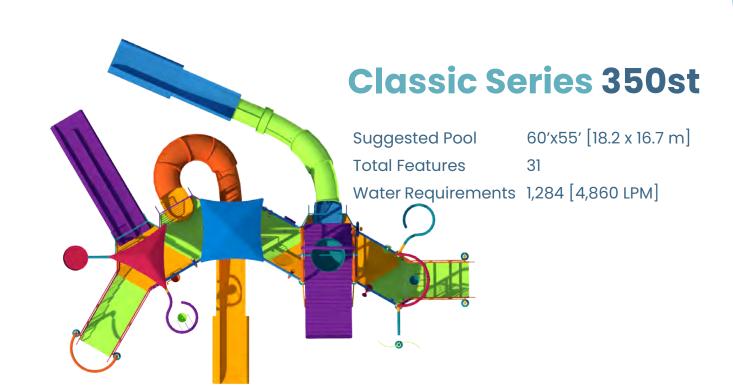

**Classic Series 75st**

Suggested Pool 36' x 36' [11 m x 11 m]

Total Features 15

Water Requirements 360 GPM [1,362 LPM]





#### **Classic Series 175st**

Suggested Pool 45'x38' [13.7 m x 11.5 m]

Total Features 15

Water Requirements 665 GPM [2,517 LPM]

#### **Classic Series 100st**

Suggested Pool 35' x 32' [10.6 m x 9.7 m]

Total Features 14

Water Requirements 312 GPM [1,181 LPM]





#### **Classic Series 200st**

Suggested Pool 45' x 37'[13.7 m x 11.2 m]

Total Features 19

Water Requirements 755 GPM [2,857 LPM]

#### **Classic Series 225st**

Suggested Pool 35'x44' [10.6 m x 13.4 m]

Total Features 22

Water Requirements 875 GPM [3,312 LPM]





#### **Classic Series 250st**

Suggested Pool 48'x40' [14.6 m x 12.1 m]

Total Features 19

Water Requirements 717 GPM [2,714 LPM]





#### **Classic Series 400st**



#### **Classic Series 450st**



#### **Classic Series 600st**



Suggested Pool 65' x 85' [19.8 m x 25.9 m]

Total Features 55

Water Requirements 2,977 GPM [11,269 LPM]

#### **Classic Series 700st**



#### **Classic Series MPU**



Suggested Pool 88' x 73' [26.8 m x 22.2 m]

Total Features 75

Water Requirements 3,250 GPM [12, 302 LPM]

Suggested Pool 95' x 95' [28.9 m x 28.9 m]

Total Features 82

Water Requirements 3,299 GPM [12,488 LPM]

## Flush Mount Ground Sprays

From tots to teens, ground sprays offer fun for all ages!









Gusher Jet

Silhouette Fish Pop Jet





Silhouette Lilypad Pop Jet

Silhouette Bird Track Pop Jet



Directional Arch Jet

Directional Pop Jet



Split Jet







### Ground Features

Whether intended as a stand-alone